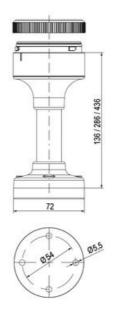

## Specifications

| Color Lens                    | Red     |
|-------------------------------|---------|
| Diameter                      | 70      |
| IP Class                      | IP66    |
| Light source                  | LED     |
| Light type                    | Red LED |
| Mounting                      | Bayonet |
| Nominal current max           | 0.054   |
| Nominal current min           | 0.049   |
| Number Of Optional Modules    | 2       |
| Operating Voltage AC / DC Max | 26.4    |
| Supply Voltage                | 24      |
| Supply Voltage AC / DC Min    | 21.6    |
| Temperature range from        | -30     |
|                               |         |