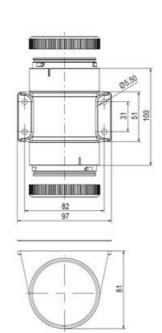

## Specifications

| Color Lens                    | Red     |
|-------------------------------|---------|
| Diameter                      | 70      |
| IP Class                      | IP66    |
| Light source                  | LED     |
| Light type                    | Red LED |
| Mounting                      | Bayonet |
| Nominal current max           | 0.054   |
| Nominal current min           | 0.049   |
| Number Of Optional Modules    | 2       |
| Operating Voltage AC / DC Max | 26.4    |
| Supply Voltage                | 24      |
| Supply Voltage AC / DC Min    | 21.6    |
| Temperature range from        | -30     |
|                               |         |