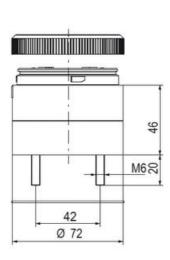

## Specifications

| Color Lens                    | Red     |
|-------------------------------|---------|
| Diameter                      | 70      |
| IP Class                      | IP66    |
| Light source                  | LED     |
| Light type                    | Red LED |
| Mounting                      | Bayonet |
| Nominal current max           | 0.054   |
| Nominal current min           | 0.049   |
| Number Of Optional Modules    | 2       |
| Operating Voltage AC / DC Max | 26.4    |
| Supply Voltage                | 24      |
| Supply Voltage AC / DC Min    | 21.6    |
| Temperature range from        | -30     |
|                               |         |