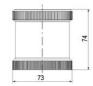

## Specifications

| Color Lens                    | Red     |
|-------------------------------|---------|
| Diameter                      | 70      |
| IP Class                      | IP66    |
| Light source                  | LED     |
| Light type                    | Red LED |
| Mounting                      | Bayonet |
| Nominal current max           | 0.054   |
| Nominal current min           | 0.049   |
| Number Of Optional Modules    | 2       |
| Operating Voltage AC / DC Max | 26.4    |
| Supply Voltage                | 24      |
| Supply Voltage AC / DC Min    | 21.6    |
| Temperature range from        | -30     |
|                               |         |