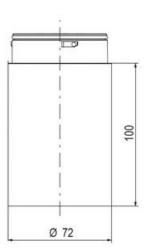

## Specifications

| Color Lens                    | Red     |
|-------------------------------|---------|
| Diameter                      | 70      |
| IP Class                      | IP66    |
| Light source                  | LED     |
| Light type                    | Red LED |
| Mounting                      | Bayonet |
| Nominal current max           | 0.054   |
| Nominal current min           | 0.049   |
| Number Of Optional Modules    | 2       |
| Operating Voltage AC / DC Max | 26.4    |
| Supply Voltage                | 24      |
| Supply Voltage AC / DC Min    | 21.6    |
| Temperature range from        | -30     |
|                               |         |

Weight

100