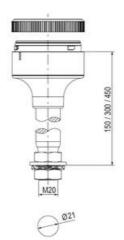

## Specifications

| Color Lens                    | Red     |
|-------------------------------|---------|
| Diameter                      | 70      |
| IP Class                      | IP66    |
| Light source                  | LED     |
| Light type                    | Red LED |
| Mounting                      | Bayonet |
| Nominal current max           | 0.054   |
| Nominal current min           | 0.049   |
| Number Of Optional Modules    | 2       |
| Operating Voltage AC / DC Max | 26.4    |
| Supply Voltage                | 24      |
| Supply Voltage AC / DC Min    | 21.6    |
| Temperature range from        | -30     |
|                               |         |

Weight

100