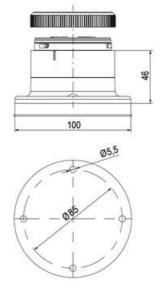

## Specifications

| Color Lens                    | Red     |
|-------------------------------|---------|
| Diameter                      | 70      |
| IP Class                      | IP66    |
| Light source                  | LED     |
| Light type                    | Red LED |
| Mounting                      | Bayonet |
| Nominal current max           | 0.054   |
| Nominal current min           | 0.049   |
| Number Of Optional Modules    | 2       |
| Operating Voltage AC / DC Max | 26.4    |
| Supply Voltage                | 24      |
| Supply Voltage AC / DC Min    | 21.6    |
| Temperature range from        | -30     |
|                               |         |

Weight

100