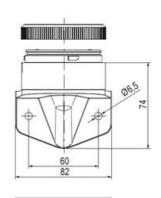

## Specifications

| Color Lens                    | Red     |
|-------------------------------|---------|
| Diameter                      | 70      |
| IP Class                      | IP66    |
| Light source                  | LED     |
| Light type                    | Red LED |
| Mounting                      | Bayonet |
| Nominal current max           | 0.054   |
| Nominal current min           | 0.049   |
| Number Of Optional Modules    | 2       |
| Operating Voltage AC / DC Max | 26.4    |
| Supply Voltage                | 24      |
| Supply Voltage AC / DC Min    | 21.6    |
| Temperature range from        | -30     |
|                               |         |