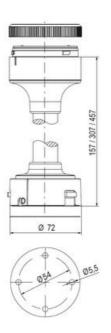

## Specifications

| Color Lens                    | Red     |
|-------------------------------|---------|
| Diameter                      | 70      |
| IP Class                      | IP66    |
| Light source                  | LED     |
| Light type                    | Red LED |
| Mounting                      | Bayonet |
| Nominal current max           | 0.054   |
| Nominal current min           | 0.049   |
| Number Of Optional Modules    | 2       |
| Operating Voltage AC / DC Max | 26.4    |
| Supply Voltage                | 24      |
| Supply Voltage AC / DC Min    | 21.6    |
| Temperature range from        | -30     |
|                               |         |