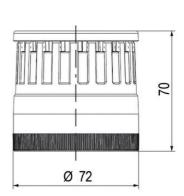

## Specifications

| Color Lens                    | Red     |
|-------------------------------|---------|
| Diameter                      | 70      |
| IP Class                      | IP66    |
| Light source                  | LED     |
| Light type                    | Red LED |
| Mounting                      | Bayonet |
| Nominal current max           | 0.054   |
| Nominal current min           | 0.049   |
| Number Of Optional Modules    | 2       |
| Operating Voltage AC / DC Max | 26.4    |
| Supply Voltage                | 24      |
| Supply Voltage AC / DC Min    | 21.6    |
| Temperature range from        | -30     |
|                               |         |