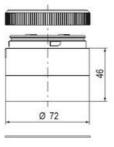

## Specifications

| Color Lens                    | Red     |
|-------------------------------|---------|
| Diameter                      | 70      |
| IP Class                      | IP66    |
| Light source                  | LED     |
| Light type                    | Red LED |
| Mounting                      | Bayonet |
| Nominal current max           | 0.054   |
| Nominal current min           | 0.049   |
| Number Of Optional Modules    | 2       |
| Operating Voltage AC / DC Max | 26.4    |
| Supply Voltage                | 24      |
| Supply Voltage AC / DC Min    | 21.6    |
| Temperature range from        | -30     |
|                               |         |