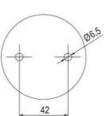

## Specifications

| Color Lens                    | Red     |
|-------------------------------|---------|
| Diameter                      | 70      |
| IP Class                      | IP66    |
| Light source                  | LED     |
| Light type                    | Red LED |
| Mounting                      | Bayonet |
| Nominal current max           | 0.054   |
| Nominal current min           | 0.049   |
| Number Of Optional Modules    | 2       |
| Operating Voltage AC / DC Max | 26.4    |
| Supply Voltage                | 24      |
| Supply Voltage AC / DC Min    | 21.6    |
| Temperature range from        | -30     |
|                               |         |