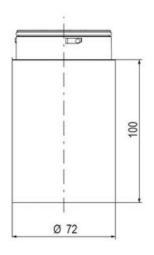

## Specifications

| Color Lens                    | Red     |
|-------------------------------|---------|
| Diameter                      | 70      |
| IP Class                      | IP66    |
| Light source                  | LED     |
| Light type                    | Red LED |
| Mounting                      | Bayonet |
| Nominal current max           | 0.054   |
| Nominal current min           | 0.049   |
| Number Of Optional Modules    | 2       |
| Operating Voltage AC / DC Max | 26.4    |
| Supply Voltage                | 24      |
| Supply Voltage AC / DC Min    | 21.6    |
| Temperature range from        | -30     |
|                               |         |