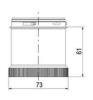

## Specifications

| Color Lens                    | Red     |
|-------------------------------|---------|
| Diameter                      | 70      |
| IP Class                      | IP66    |
| Light source                  | LED     |
| Light type                    | Red LED |
| Mounting                      | Bayonet |
| Nominal current max           | 0.054   |
| Nominal current min           | 0.049   |
| Number Of Optional Modules    | 2       |
| Operating Voltage AC / DC Max | 26.4    |
| Supply Voltage                | 24      |
| Supply Voltage AC / DC Min    | 21.6    |
| Temperature range from        | -30     |
|                               |         |