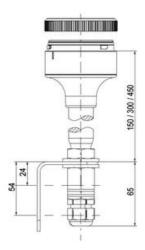

## Specifications

| Color Lens                    | Red     |
|-------------------------------|---------|
| Diameter                      | 70      |
| IP Class                      | IP66    |
| Light source                  | LED     |
| Light type                    | Red LED |
| Mounting                      | Bayonet |
| Nominal current max           | 0.054   |
| Nominal current min           | 0.049   |
| Number Of Optional Modules    | 2       |
| Operating Voltage AC / DC Max | 26.4    |
| Supply Voltage                | 24      |
| Supply Voltage AC / DC Min    | 21.6    |
| Temperature range from        | -30     |
|                               |         |