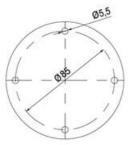

## Specifications

| Color Lens                    | Red     |
|-------------------------------|---------|
| Diameter                      | 70      |
| IP Class                      | IP66    |
| Light source                  | LED     |
| Light type                    | Red LED |
| Mounting                      | Bayonet |
| Nominal current max           | 0.054   |
| Nominal current min           | 0.049   |
| Number Of Optional Modules    | 2       |
| Operating Voltage AC / DC Max | 26.4    |
| Supply Voltage                | 24      |
| Supply Voltage AC / DC Min    | 21.6    |
| Temperature range from        | -30     |
|                               |         |

Weight

100