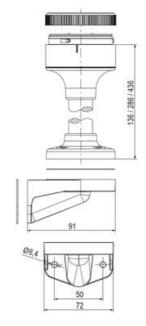

## Specifications

| Color Lens                    | Red     |
|-------------------------------|---------|
| Diameter                      | 70      |
| IP Class                      | IP66    |
| Light source                  | LED     |
| Light type                    | Red LED |
| Mounting                      | Bayonet |
| Nominal current max           | 0.054   |
| Nominal current min           | 0.049   |
| Number Of Optional Modules    | 2       |
| Operating Voltage AC / DC Max | 26.4    |
| Supply Voltage                | 24      |
| Supply Voltage AC / DC Min    | 21.6    |
| Temperature range from        | -30     |
|                               |         |