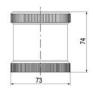

## Specifications

| Color Lens                    | Red     |
|-------------------------------|---------|
| Diameter                      | 70      |
| IP Class                      | IP66    |
| Light source                  | LED     |
| Light type                    | Red LED |
| Mounting                      | Bayonet |
| Nominal current max           | 0.054   |
| Nominal current min           | 0.049   |
| Number Of Optional Modules    | 2       |
| Operating Voltage AC / DC Max | 26.4    |
| Supply Voltage                | 24      |
| Supply Voltage AC / DC Min    | 21.6    |
| Temperature range from        | -30     |
|                               |         |