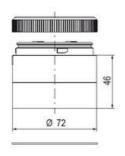

## Specifications

| Color Lens                    | Red     |
|-------------------------------|---------|
| Diameter                      | 70      |
| IP Class                      | IP66    |
| Light source                  | LED     |
| Light type                    | Red LED |
| Mounting                      | Bayonet |
| Nominal current max           | 0.054   |
| Nominal current min           | 0.049   |
| Number Of Optional Modules    | 2       |
| Operating Voltage AC / DC Max | 26.4    |
| Supply Voltage                | 24      |
| Supply Voltage AC / DC Min    | 21.6    |
| Temperature range from        | -30     |
|                               |         |