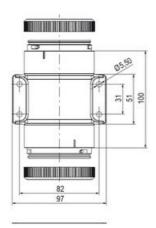

## Specifications

| Color Lens                    | Red     |
|-------------------------------|---------|
| Diameter                      | 70      |
| IP Class                      | IP66    |
| Light source                  | LED     |
| Light type                    | Red LED |
| Mounting                      | Bayonet |
| Nominal current max           | 0.054   |
| Nominal current min           | 0.049   |
| Number Of Optional Modules    | 2       |
| Operating Voltage AC / DC Max | 26.4    |
| Supply Voltage                | 24      |
| Supply Voltage AC / DC Min    | 21.6    |
| Temperature range from        | -30     |
|                               |         |