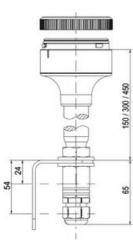

## Specifications

| Color Lens                    | Red     |
|-------------------------------|---------|
| Diameter                      | 70      |
| IP Class                      | IP66    |
| Light source                  | LED     |
| Light type                    | Red LED |
| Mounting                      | Bayonet |
| Nominal current max           | 0.054   |
| Nominal current min           | 0.049   |
| Number Of Optional Modules    | 2       |
| Operating Voltage AC / DC Max | 26.4    |
| Supply Voltage                | 24      |
| Supply Voltage AC / DC Min    | 21.6    |
| Temperature range from        | -30     |
|                               |         |