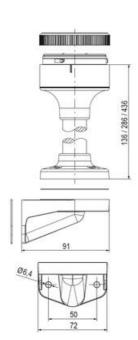

## Specifications

| Color Lens                    | Red     |
|-------------------------------|---------|
| Diameter                      | 70      |
| IP Class                      | IP66    |
| Light source                  | LED     |
| Light type                    | Red LED |
| Mounting                      | Bayonet |
| Nominal current max           | 0.054   |
| Nominal current min           | 0.049   |
| Number Of Optional Modules    | 2       |
| Operating Voltage AC / DC Max | 26.4    |
| Supply Voltage                | 24      |
| Supply Voltage AC / DC Min    | 21.6    |
| Temperature range from        | -30     |
|                               |         |