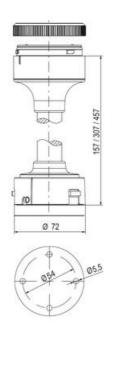

## Specifications

| Color Lens                    | Red     |
|-------------------------------|---------|
| Diameter                      | 70      |
| IP Class                      | IP66    |
| Light source                  | LED     |
| Light type                    | Red LED |
| Mounting                      | Bayonet |
| Nominal current max           | 0.054   |
| Nominal current min           | 0.049   |
| Number Of Optional Modules    | 2       |
| Operating Voltage AC / DC Max | 26.4    |
| Supply Voltage                | 24      |
| Supply Voltage AC / DC Min    | 21.6    |
| Temperature range from        | -30     |
|                               |         |