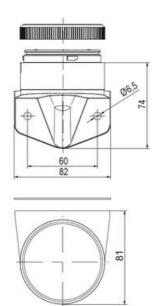

## Specifications

| Color Lens                    | Red     |
|-------------------------------|---------|
| Diameter                      | 70      |
| IP Class                      | IP66    |
| Light source                  | LED     |
| Light type                    | Red LED |
| Mounting                      | Bayonet |
| Nominal current max           | 0.054   |
| Nominal current min           | 0.049   |
| Number Of Optional Modules    | 2       |
| Operating Voltage AC / DC Max | 26.4    |
| Supply Voltage                | 24      |
| Supply Voltage AC / DC Min    | 21.6    |
| Temperature range from        | -30     |
|                               |         |