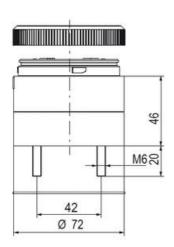

## Specifications

| Color Lens                    | Red     |
|-------------------------------|---------|
| Diameter                      | 70      |
| IP Class                      | IP66    |
| Light source                  | LED     |
| Light type                    | Red LED |
| Mounting                      | Bayonet |
| Nominal current max           | 0.054   |
| Nominal current min           | 0.049   |
| Number Of Optional Modules    | 2       |
| Operating Voltage AC / DC Max | 26.4    |
| Supply Voltage                | 24      |
| Supply Voltage AC / DC Min    | 21.6    |
| Temperature range from        | -30     |
|                               |         |