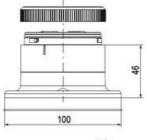

## Specifications

| Color Lens                    | Red     |
|-------------------------------|---------|
| Diameter                      | 70      |
| IP Class                      | IP66    |
| Light source                  | LED     |
| Light type                    | Red LED |
| Mounting                      | Bayonet |
| Nominal current max           | 0.054   |
| Nominal current min           | 0.049   |
| Number Of Optional Modules    | 2       |
| Operating Voltage AC / DC Max | 26.4    |
| Supply Voltage                | 24      |
| Supply Voltage AC / DC Min    | 21.6    |
| Temperature range from        | -30     |
|                               |         |

Weight

100