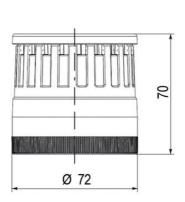

## Specifications

| Color Lens                    | Red     |
|-------------------------------|---------|
| Diameter                      | 70      |
| IP Class                      | IP66    |
| Light source                  | LED     |
| Light type                    | Red LED |
| Mounting                      | Bayonet |
| Nominal current max           | 0.054   |
| Nominal current min           | 0.049   |
| Number Of Optional Modules    | 2       |
| Operating Voltage AC / DC Max | 26.4    |
| Supply Voltage                | 24      |
| Supply Voltage AC / DC Min    | 21.6    |
| Temperature range from        | -30     |
|                               |         |