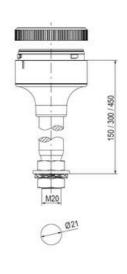

## Specifications

| Color Lens                    | Red     |
|-------------------------------|---------|
| Diameter                      | 70      |
| IP Class                      | IP66    |
| Light source                  | LED     |
| Light type                    | Red LED |
| Mounting                      | Bayonet |
| Nominal current max           | 0.054   |
| Nominal current min           | 0.049   |
| Number Of Optional Modules    | 2       |
| Operating Voltage AC / DC Max | 26.4    |
| Supply Voltage                | 24      |
| Supply Voltage AC / DC Min    | 21.6    |
| Temperature range from        | -30     |
|                               |         |