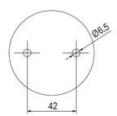

## Specifications

| Color Lens                    | Red     |
|-------------------------------|---------|
| Diameter                      | 70      |
| IP Class                      | IP66    |
| Light source                  | LED     |
| Light type                    | Red LED |
| Mounting                      | Bayonet |
| Nominal current max           | 0.054   |
| Nominal current min           | 0.049   |
| Number Of Optional Modules    | 2       |
| Operating Voltage AC / DC Max | 26.4    |
| Supply Voltage                | 24      |
| Supply Voltage AC / DC Min    | 21.6    |
| Temperature range from        | -30     |
|                               |         |