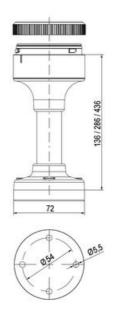

## Specifications

| Color Lens                    | Red     |
|-------------------------------|---------|
| Diameter                      | 70      |
| IP Class                      | IP66    |
| Light source                  | LED     |
| Light type                    | Red LED |
| Mounting                      | Bayonet |
| Nominal current max           | 0.054   |
| Nominal current min           | 0.049   |
| Number Of Optional Modules    | 2       |
| Operating Voltage AC / DC Max | 26.4    |
| Supply Voltage                | 24      |
| Supply Voltage AC / DC Min    | 21.6    |
| Temperature range from        | -30     |
|                               |         |