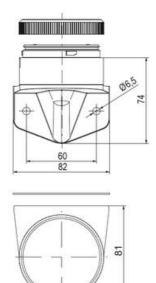

60

100

Weight

| 1  |    |
|----|----|
| i  | 74 |
| i  |    |
|    |    |
| 73 |    |