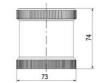

## Specifications

| Color Lens                    | Orange     |
|-------------------------------|------------|
| Diameter                      | 70         |
| IP Class                      | IP66       |
| Light source                  | LED        |
| Light type                    | Orange LED |
| Mounting                      | Bayonet    |
| Nominal current max           | 0.054      |
| Nominal current min           | 0.049      |
| Number Of Optional Modules    | 2          |
| Operating Voltage AC / DC Max | 26.4       |
| Supply Voltage                | 24         |
| Supply Voltage AC / DC Min    | 21.6       |
| Temperature range from        | -30        |

60

100

Weight

| 1  |    |
|----|----|
| i  | 74 |
| i  |    |
|    |    |
| 73 |    |