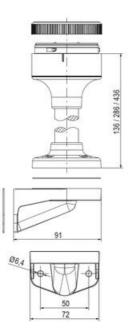

## Specifications

| Color Lens                    | Orange     |
|-------------------------------|------------|
| Diameter                      | 70         |
| IP Class                      | IP66       |
| Light source                  | LED        |
| Light type                    | Orange LED |
| Mounting                      | Bayonet    |
| Nominal current max           | 0.054      |
| Nominal current min           | 0.049      |
| Number Of Optional Modules    | 2          |
| Operating Voltage AC / DC Max | 26.4       |
| Supply Voltage                | 24         |
| Supply Voltage AC / DC Min    | 21.6       |
| Temperature range from        | -30        |