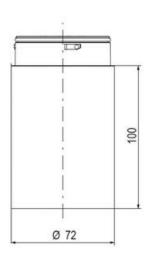

## Specifications

| Color Lens                    | Orange     |
|-------------------------------|------------|
| Diameter                      | 70         |
| IP Class                      | IP66       |
| Light source                  | LED        |
| Light type                    | Orange LED |
| Mounting                      | Bayonet    |
| Nominal current max           | 0.054      |
| Nominal current min           | 0.049      |
| Number Of Optional Modules    | 2          |
| Operating Voltage AC / DC Max | 26.4       |
| Supply Voltage                | 24         |
| Supply Voltage AC / DC Min    | 21.6       |
| Temperature range from        | -30        |

60

100

Weight

| 1  |    |
|----|----|
| i  | 74 |
| i  |    |
|    |    |
| 73 |    |