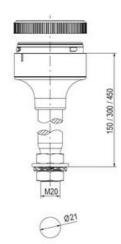

## SIGNAL TOWER Ø 70MM ECO

## ECOmodul70 series

900011405

Flashing Beacon Led Steady Light Module amber 24v

- Modular signal tower
- Integrated LED or filament bulb
- Wide control voltage range

## Specifications

| Color Lens                    | Orange     |
|-------------------------------|------------|
| Diameter                      | 70         |
| IP Class                      | IP66       |
| Light source                  | LED        |
| Light type                    | Orange LED |
| Mounting                      | Bayonet    |
| Nominal current max           | 0.054      |
| Nominal current min           | 0.049      |
| Number Of Optional Modules    | 2          |
| Operating Voltage AC / DC Max | 26.4       |
| Supply Voltage                | 24         |
| Supply Voltage AC / DC Min    | 21.6       |
| Temperature range from        | -30        |