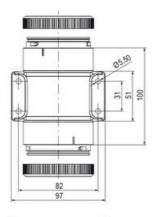

## Specifications

| Color Lens                    | Orange     |
|-------------------------------|------------|
| Diameter                      | 70         |
| IP Class                      | IP66       |
| Light source                  | LED        |
| Light type                    | Orange LED |
| Mounting                      | Bayonet    |
| Nominal current max           | 0.054      |
| Nominal current min           | 0.049      |
| Number Of Optional Modules    | 2          |
| Operating Voltage AC / DC Max | 26.4       |
| Supply Voltage                | 24         |
| Supply Voltage AC / DC Min    | 21.6       |
| Temperature range from        | -30        |