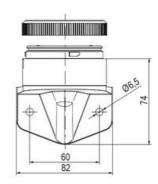

60

100

Weight

| 1  |    |
|----|----|
| i  | 74 |
| i  |    |
|    |    |
| 73 |    |