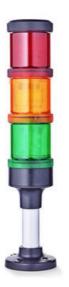

## SIGNAL TOWER Ø 70MM ECO

## ECOmodul70 series

900011405

Flashing Beacon Led Steady Light Module amber 24v

- Modular signal tower
- Integrated LED or filament bulb
- Wide control voltage range

## Product description

Complete range of bright LED modules in function modes LED steady light LED flashing light LED strobe light (single flash) LED multi strobe light (multi flash) LED steady/LED strobe and LED multi strobe modules Very long lifetime due to maintenance free LED technique, vibration proof and significantly reduced nominal current Piezo buzzer and multi tone siren modules Easy to wire connections Comprehensive range of mounting options including quick mount solutions PIc fit (leakage and inrush current) High ingress protection IP 66 certified to UL type 4/4X/13