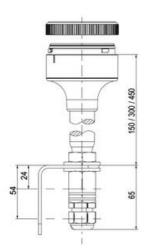

## SIGNAL TOWER Ø 70MM ECO

## ECOmodul70 series

900011405

Flashing Beacon Led Steady Light Module amber 24v

- Modular signal tower
- Integrated LED or filament bulb
- Wide control voltage range

## Specifications

| Color Lens                    | Orange     |
|-------------------------------|------------|
| Diameter                      | 70         |
| IP Class                      | IP66       |
| Light source                  | LED        |
| Light type                    | Orange LED |
| Mounting                      | Bayonet    |
| Nominal current max           | 0.054      |
| Nominal current min           | 0.049      |
| Number Of Optional Modules    | 2          |
| Operating Voltage AC / DC Max | 26.4       |
| Supply Voltage                | 24         |
| Supply Voltage AC / DC Min    | 21.6       |
| Temperature range from        | -30        |