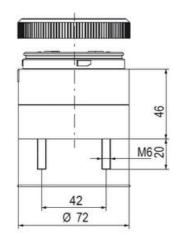

## Specifications

| Color Lens                    | Orange     |
|-------------------------------|------------|
| Diameter                      | 70         |
| IP Class                      | IP66       |
| Light source                  | LED        |
| Light type                    | Orange LED |
| Mounting                      | Bayonet    |
| Nominal current max           | 0.054      |
| Nominal current min           | 0.049      |
| Number Of Optional Modules    | 2          |
| Operating Voltage AC / DC Max | 26.4       |
| Supply Voltage                | 24         |
| Supply Voltage AC / DC Min    | 21.6       |
| Temperature range from        | -30        |