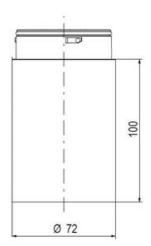

## Specifications

| Color Lens                    | Orange     |
|-------------------------------|------------|
| Diameter                      | 70         |
| IP Class                      | IP66       |
| Light source                  | LED        |
| Light type                    | Orange LED |
| Mounting                      | Bayonet    |
| Nominal current max           | 0.054      |
| Nominal current min           | 0.049      |
| Number Of Optional Modules    | 2          |
| Operating Voltage AC / DC Max | 26.4       |
| Supply Voltage                | 24         |
| Supply Voltage AC / DC Min    | 21.6       |
| Temperature range from        | -30        |

60

100

Weight

| 1  |    |
|----|----|
| i  | 74 |
| i  |    |
|    |    |
| 73 |    |