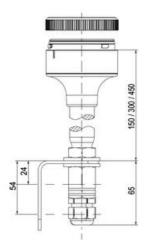

## Specifications

| Color Lens                    | Orange     |
|-------------------------------|------------|
| Diameter                      | 70         |
| IP Class                      | IP66       |
| Light source                  | LED        |
| Light type                    | Orange LED |
| Mounting                      | Bayonet    |
| Nominal current max           | 0.054      |
| Nominal current min           | 0.049      |
| Number Of Optional Modules    | 2          |
| Operating Voltage AC / DC Max | 26.4       |
| Supply Voltage                | 24         |
| Supply Voltage AC / DC Min    | 21.6       |
| Temperature range from        | -30        |