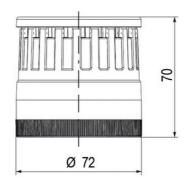

## Specifications

| Color Lens                    | Orange     |
|-------------------------------|------------|
| Diameter                      | 70         |
| IP Class                      | IP66       |
| Light source                  | LED        |
| Light type                    | Orange LED |
| Mounting                      | Bayonet    |
| Nominal current max           | 0.054      |
| Nominal current min           | 0.049      |
| Number Of Optional Modules    | 2          |
| Operating Voltage AC / DC Max | 26.4       |
| Supply Voltage                | 24         |
| Supply Voltage AC / DC Min    | 21.6       |
| Temperature range from        | -30        |