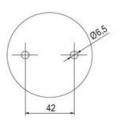

## Specifications

| Color Lens                    | Orange     |
|-------------------------------|------------|
| Diameter                      | 70         |
| IP Class                      | IP66       |
| Light source                  | LED        |
| Light type                    | Orange LED |
| Mounting                      | Bayonet    |
| Nominal current max           | 0.054      |
| Nominal current min           | 0.049      |
| Number Of Optional Modules    | 2          |
| Operating Voltage AC / DC Max | 26.4       |
| Supply Voltage                | 24         |
| Supply Voltage AC / DC Min    | 21.6       |
| Temperature range from        | -30        |

60

100

Weight

| 1  |    |
|----|----|
| i  | 74 |
| i  |    |
|    |    |
| 73 |    |