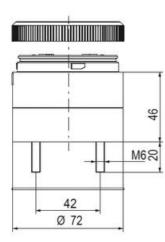

## Specifications

| Color Lens                    | Orange     |
|-------------------------------|------------|
| Diameter                      | 70         |
| IP Class                      | IP66       |
| Light source                  | LED        |
| Light type                    | Orange LED |
| Mounting                      | Bayonet    |
| Nominal current max           | 0.054      |
| Nominal current min           | 0.049      |
| Number Of Optional Modules    | 2          |
| Operating Voltage AC / DC Max | 26.4       |
| Supply Voltage                | 24         |
| Supply Voltage AC / DC Min    | 21.6       |
| Temperature range from        | -30        |