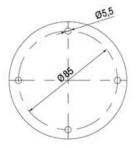

## Specifications

| Color Lens                    | Orange     |
|-------------------------------|------------|
| Diameter                      | 70         |
| IP Class                      | IP66       |
| Light source                  | LED        |
| Light type                    | Orange LED |
| Mounting                      | Bayonet    |
| Nominal current max           | 0.054      |
| Nominal current min           | 0.049      |
| Number Of Optional Modules    | 2          |
| Operating Voltage AC / DC Max | 26.4       |
| Supply Voltage                | 24         |
| Supply Voltage AC / DC Min    | 21.6       |
| Temperature range from        | -30        |

60

100

Weight

| 1  |    |
|----|----|
| i  | 74 |
| i  |    |
|    |    |
| 73 |    |