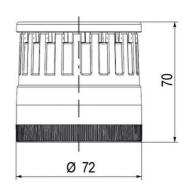

## Specifications

| Color Lens                    | Orange     |
|-------------------------------|------------|
| Diameter                      | 70         |
| IP Class                      | IP66       |
| Light source                  | LED        |
| Light type                    | Orange LED |
| Mounting                      | Bayonet    |
| Nominal current max           | 0.054      |
| Nominal current min           | 0.049      |
| Number Of Optional Modules    | 2          |
| Operating Voltage AC / DC Max | 26.4       |
| Supply Voltage                | 24         |
| Supply Voltage AC / DC Min    | 21.6       |
| Temperature range from        | -30        |