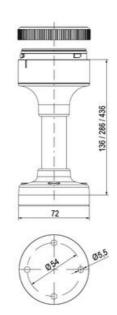

## Specifications

| Color Lens                    | Orange     |
|-------------------------------|------------|
| Diameter                      | 70         |
| IP Class                      | IP66       |
| Light source                  | LED        |
| Light type                    | Orange LED |
| Mounting                      | Bayonet    |
| Nominal current max           | 0.054      |
| Nominal current min           | 0.049      |
| Number Of Optional Modules    | 2          |
| Operating Voltage AC / DC Max | 26.4       |
| Supply Voltage                | 24         |
| Supply Voltage AC / DC Min    | 21.6       |
| Temperature range from        | -30        |