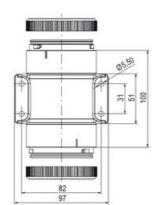

## Product description

Complete range of bright LED modules in function modes LED steady light LED flashing light LED strobe light (single flash) LED multi strobe light (multi flash) LED steady/LED strobe and LED multi strobe modules Very long lifetime due to maintenance free LED technique, vibration proof and significantly reduced nominal current Piezo buzzer and multi tone siren modules Easy to wire connections Comprehensive range of mounting options including quick mount solutions PIc fit (leakage and inrush current) High ingress protection IP 66 certified to UL type 4/4X/13

## Specifications

| Color Lens                    | Orange     |
|-------------------------------|------------|
| Diameter                      | 70         |
| IP Class                      | IP66       |
| Light source                  | LED        |
| Light type                    | Orange LED |
| Mounting                      | Bayonet    |
| Nominal current max           | 0.054      |
| Nominal current min           | 0.049      |
| Number Of Optional Modules    | 2          |
| Operating Voltage AC / DC Max | 26.4       |
| Supply Voltage                | 24         |
| Supply Voltage AC / DC Min    | 21.6       |
| Temperature range from        | -30        |