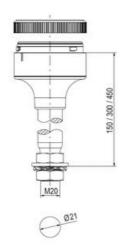

## Specifications

| Color Lens                    | Orange     |
|-------------------------------|------------|
| Diameter                      | 70         |
| IP Class                      | IP66       |
| Light source                  | LED        |
| Light type                    | Orange LED |
| Mounting                      | Bayonet    |
| Nominal current max           | 0.054      |
| Nominal current min           | 0.049      |
| Number Of Optional Modules    | 2          |
| Operating Voltage AC / DC Max | 26.4       |
| Supply Voltage                | 24         |
| Supply Voltage AC / DC Min    | 21.6       |
| Temperature range from        | -30        |

60

100

Weight

| 1  |    |
|----|----|
| i  | 74 |
| i  |    |
|    |    |
| 73 |    |