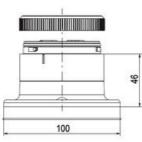

## Specifications

| Color Lens                    | Orange     |
|-------------------------------|------------|
| Diameter                      | 70         |
| IP Class                      | IP66       |
| Light source                  | LED        |
| Light type                    | Orange LED |
| Mounting                      | Bayonet    |
| Nominal current max           | 0.054      |
| Nominal current min           | 0.049      |
| Number Of Optional Modules    | 2          |
| Operating Voltage AC / DC Max | 26.4       |
| Supply Voltage                | 24         |
| Supply Voltage AC / DC Min    | 21.6       |
| Temperature range from        | -30        |

60

100

Weight

| 1  |    |
|----|----|
| i  | 74 |
| i  |    |
|    |    |
| 73 |    |