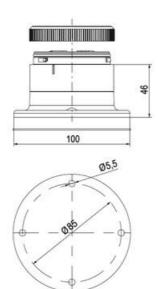

60

100

Weight

| 1  |    |
|----|----|
| i  | 74 |
| i  |    |
|    |    |
| 73 |    |