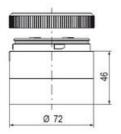

## Specifications

| Color Lens                    | Orange     |
|-------------------------------|------------|
| Diameter                      | 70         |
| IP Class                      | IP66       |
| Light source                  | LED        |
| Light type                    | Orange LED |
| Mounting                      | Bayonet    |
| Nominal current max           | 0.054      |
| Nominal current min           | 0.049      |
| Number Of Optional Modules    | 2          |
| Operating Voltage AC / DC Max | 26.4       |
| Supply Voltage                | 24         |
| Supply Voltage AC / DC Min    | 21.6       |
| Temperature range from        | -30        |

60

100

Weight

| 1  |    |
|----|----|
| i  | 74 |
| i  |    |
|    |    |
| 73 |    |