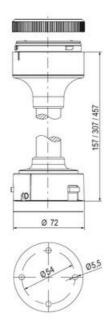

60

100

Weight

| 1  |    |
|----|----|
| i  | 74 |
| i  |    |
|    |    |
| 73 |    |