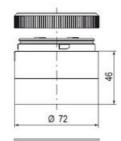

## Specifications

| Color Lens                    | Orange     |
|-------------------------------|------------|
| Diameter                      | 70         |
| IP Class                      | IP66       |
| Light source                  | LED        |
| Light type                    | Orange LED |
| Mounting                      | Bayonet    |
| Nominal current max           | 0.054      |
| Nominal current min           | 0.049      |
| Number Of Optional Modules    | 2          |
| Operating Voltage AC / DC Max | 26.4       |
| Supply Voltage                | 24         |
| Supply Voltage AC / DC Min    | 21.6       |
| Temperature range from        | -30        |