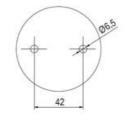

## Specifications

| Color Lens                    | Orange     |
|-------------------------------|------------|
| Diameter                      | 70         |
| IP Class                      | IP66       |
| Light source                  | LED        |
| Light type                    | Orange LED |
| Mounting                      | Bayonet    |
| Nominal current max           | 0.054      |
| Nominal current min           | 0.049      |
| Number Of Optional Modules    | 2          |
| Operating Voltage AC / DC Max | 26.4       |
| Supply Voltage                | 24         |
| Supply Voltage AC / DC Min    | 21.6       |
| Temperature range from        | -30        |