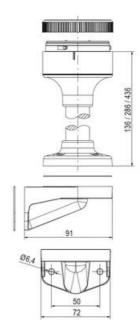

## Specifications

| Color Lens                    | Orange     |
|-------------------------------|------------|
| Diameter                      | 70         |
| IP Class                      | IP66       |
| Light source                  | LED        |
| Light type                    | Orange LED |
| Mounting                      | Bayonet    |
| Nominal current max           | 0.054      |
| Nominal current min           | 0.049      |
| Number Of Optional Modules    | 2          |
| Operating Voltage AC / DC Max | 26.4       |
| Supply Voltage                | 24         |
| Supply Voltage AC / DC Min    | 21.6       |
| Temperature range from        | -30        |