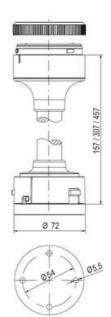

## Specifications

| Color Lens                    | Orange     |
|-------------------------------|------------|
| Diameter                      | 70         |
| IP Class                      | IP66       |
| Light source                  | LED        |
| Light type                    | Orange LED |
| Mounting                      | Bayonet    |
| Nominal current max           | 0.054      |
| Nominal current min           | 0.049      |
| Number Of Optional Modules    | 2          |
| Operating Voltage AC / DC Max | 26.4       |
| Supply Voltage                | 24         |
| Supply Voltage AC / DC Min    | 21.6       |
| Temperature range from        | -30        |