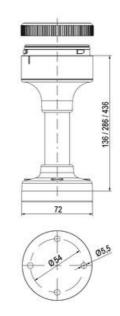

## Specifications

| Color Lens                    | Orange     |
|-------------------------------|------------|
| Diameter                      | 70         |
| IP Class                      | IP66       |
| Light source                  | LED        |
| Light type                    | Orange LED |
| Mounting                      | Bayonet    |
| Nominal current max           | 0.054      |
| Nominal current min           | 0.049      |
| Number Of Optional Modules    | 2          |
| Operating Voltage AC / DC Max | 26.4       |
| Supply Voltage                | 24         |
| Supply Voltage AC / DC Min    | 21.6       |
| Temperature range from        | -30        |

60

100

Weight

| 1  |    |
|----|----|
| i  | 74 |
| i  |    |
|    |    |
| 73 |    |