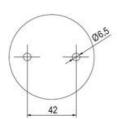

## SIGNAL TOWER Ø 70MM ECO

## ECOmodul70 series

893002404 Auersignal LLL LED Light 12V AC/DC Red

- Modular signal tower
- Integrated LED or filament bulb
- Wide control voltage range



## Product description

Complete range of bright LED modules in function modes LED steady light LED flashing light LED strobe light (single flash) LED multi strobe light (multi flash) LED steady/LED strobe and LED multi strobe modules Very long lifetime due to maintenance free LED technique, vibration proof and significantly reduced nominal current Piezo buzzer and multi tone siren modules Easy to wire connections Comprehensive range of mounting options including quick mount solutions Plc fit (leakage and inrush current) High ingress protection IP 66 certified to UL type 4/4X/13