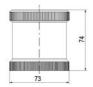

## SIGNAL TOWER Ø 70MM ECO

## ECOmodul70 series

893002404 Auersignal LLL LED Light 12V AC/DC Red

- Modular signal tower
- Integrated LED or filament bulb
- Wide control voltage range