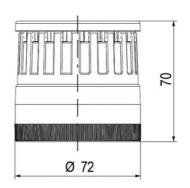

## SIGNAL TOWER Ø 70MM ECO

## ECOmodul70 series

893002404 Auersignal LLL LED Light 12V AC/DC Red

- Modular signal tower
- Integrated LED or filament bulb
- Wide control voltage range

## Product description

Complete range of bright LED modules in function modes LED steady light LED flashing light LED strobe light (single flash) LED multi strobe light (multi flash) LED steady/LED strobe and LED multi strobe modules Very long lifetime due to maintenance free LED technique, vibration proof and significantly reduced nominal current Piezo buzzer and multi tone siren modules Easy to wire connections Comprehensive range of mounting options including quick mount solutions Plc fit (leakage and inrush current) High ingress protection IP 66 certified to UL type 4/4X/13