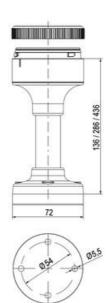

## SIGNAL TOWER Ø 70MM ECO

## ECOmodul70 series

893002404 Auersignal LLL LED Light 12V AC/DC Red

- Modular signal tower
- Integrated LED or filament bulb
- Wide control voltage range



## Product description

Complete range of bright LED modules in function modes LED steady light LED flashing light LED strobe light (single flash) LED multi strobe light (multi flash) LED steady/LED strobe and LED multi strobe modules Very long lifetime due to maintenance free LED technique, vibration proof and significantly reduced nominal current Piezo buzzer and multi tone siren modules Easy to wire connections Comprehensive range of mounting options including quick mount solutions Plc fit (leakage and inrush current) High ingress protection IP 66 certified to UL type 4/4X/13