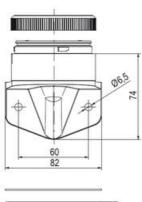

## ECOmodul70 series

893002404 Auersignal LLL LED Light 12V AC/DC Red

- Modular signal tower
- Integrated LED or filament bulb
- Wide control voltage range