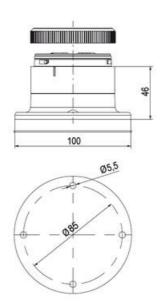

## ECOmodul70 series

893002404 Auersignal LLL LED Light 12V AC/DC Red

- Modular signal tower
- Integrated LED or filament bulb
- Wide control voltage range

## Product description

Complete range of bright LED modules in function modes LED steady light LED flashing light LED strobe light (single flash) LED multi strobe light (multi flash) LED steady/LED strobe and LED multi strobe modules Very long lifetime due to maintenance free LED technique, vibration proof and significantly reduced nominal current Piezo buzzer and multi tone siren modules Easy to wire connections Comprehensive range of mounting options including quick mount solutions Plc fit (leakage and inrush current) High ingress protection IP 66 certified to UL type 4/4X/13