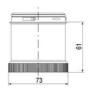

## SIGNAL TOWER Ø 70MM ECO

## ECOmodul70 series

893002404 Auersignal LLL LED Light 12V AC/DC Red

- Modular signal tower
- Integrated LED or filament bulb
- Wide control voltage range