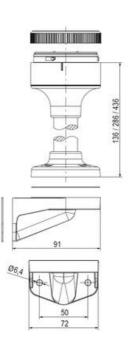

## SIGNAL TOWER Ø 70MM ECO

## ECOmodul70 series

893002404 Auersignal LLL LED Light 12V AC/DC Red

- Modular signal tower
- Integrated LED or filament bulb
- Wide control voltage range

## Product description

Complete range of bright LED modules in function modes LED steady light LED flashing light LED strobe light (single flash) LED multi strobe light (multi flash) LED steady/LED strobe and LED multi strobe modules Very long lifetime due to maintenance free LED technique, vibration proof and significantly reduced nominal current Piezo buzzer and multi tone siren modules Easy to wire connections Comprehensive range of mounting options including quick mount solutions Plc fit (leakage and inrush current) High ingress protection IP 66 certified to UL type 4/4X/13