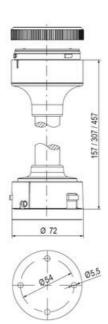

## SIGNAL TOWER Ø 70MM ECO

## ECOmodul70 series

893002404 Auersignal LLL LED Light 12V AC/DC Red

- Modular signal tower
- Integrated LED or filament bulb
- Wide control voltage range

## Product description

Complete range of bright LED modules in function modes LED steady light LED flashing light LED strobe light (single flash) LED multi strobe light (multi flash) LED steady/LED strobe and LED multi strobe modules Very long lifetime due to maintenance free LED technique, vibration proof and significantly reduced nominal current Piezo buzzer and multi tone siren modules Easy to wire connections Comprehensive range of mounting options including quick mount solutions Plc fit (leakage and inrush current) High ingress protection IP 66 certified to UL type 4/4X/13