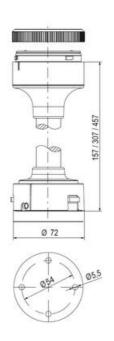

## ECOmodul70 series

893002404 Auersignal LLL LED Light 12V AC/DC Red

- Modular signal tower
- Integrated LED or filament bulb
- Wide control voltage range

## Product description

Complete range of bright LED modules in function modes LED steady light LED flashing light LED strobe light (single flash) LED multi strobe light (multi flash) LED steady/LED strobe and LED multi strobe modules Very long lifetime due to maintenance free LED technique, vibration proof and significantly reduced nominal current Piezo buzzer and multi tone siren modules Easy to wire connections Comprehensive range of mounting options including quick mount solutions Plc fit (leakage and inrush current) High ingress protection IP 66 certified to UL type 4/4X/13