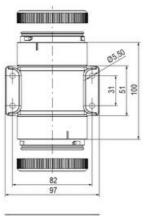

## SIGNAL TOWER Ø 70MM ECO

## ECOmodul70 series

893002404 Auersignal LLL LED Light 12V AC/DC Red

- Modular signal tower
- Integrated LED or filament bulb
- Wide control voltage range