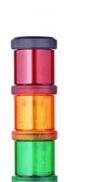

## SIGNAL TOWER Ø 70MM ECO

## ECOmodul70 series

893002404 Auersignal LLL LED Light 12V AC/DC Red

- Modular signal tower
- Integrated LED or filament bulb
- Wide control voltage range

## Product description

Complete range of bright LED modules in function modes LED steady light LED flashing light LED strobe light (single flash) LED multi strobe light (multi flash) LED steady/LED strobe and LED multi strobe modules Very long lifetime due to maintenance free LED technique, vibration proof and significantly reduced nominal current Piezo buzzer and multi tone siren modules Easy to wire connections Comprehensive range of mounting options including quick mount solutions Plc fit (leakage and inrush current) High ingress protection IP 66 certified to UL type 4/4X/13