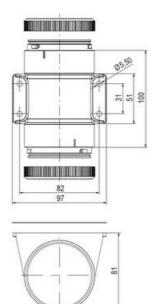

## ECOmodul70 series

893002404 Auersignal LLL LED Light 12V AC/DC Red

- Modular signal tower
- Integrated LED or filament bulb
- Wide control voltage range