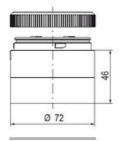

## SIGNAL TOWER Ø 70MM ECO

## ECOmodul70 series

893002404 Auersignal LLL LED Light 12V AC/DC Red

- Modular signal tower
- Integrated LED or filament bulb
- Wide control voltage range



## Product description

Complete range of bright LED modules in function modes LED steady light LED flashing light LED strobe light (single flash) LED multi strobe light (multi flash) LED steady/LED strobe and LED multi strobe modules Very long lifetime due to maintenance free LED technique, vibration proof and significantly reduced nominal current Piezo buzzer and multi tone siren modules Easy to wire connections Comprehensive range of mounting options including quick mount solutions Plc fit (leakage and inrush current) High ingress protection IP 66 certified to UL type 4/4X/13