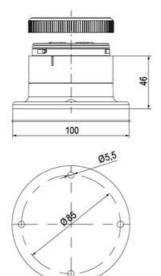

## Product description

Complete range of bright LED modules in function modes LED steady light LED flashing light LED strobe light (single flash) LED multi strobe light (multi flash) LED steady/LED strobe and LED multi strobe modules Very long lifetime due to maintenance free LED technique, vibration proof and significantly reduced nominal current Piezo buzzer and multi tone siren modules Easy to wire connections Comprehensive range of mounting options including quick mount solutions Plc fit (leakage and inrush current) High ingress protection IP 66 certified to UL type 4/4X/13