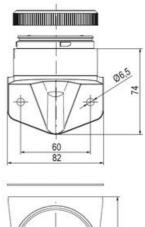

## SIGNAL TOWER Ø 70MM ECO

## ECOmodul70 series

893002404 Auersignal LLL LED Light 12V AC/DC Red

- Modular signal tower
- Integrated LED or filament bulb
- Wide control voltage range

## Product description

Complete range of bright LED modules in function modes LED steady light LED flashing light LED strobe light (single flash) LED multi strobe light (multi flash) LED steady/LED strobe and LED multi strobe modules Very long lifetime due to maintenance free LED technique, vibration proof and significantly reduced nominal current Piezo buzzer and multi tone siren modules Easy to wire connections Comprehensive range of mounting options including quick mount solutions Plc fit (leakage and inrush current) High ingress protection IP 66 certified to UL type 4/4X/13