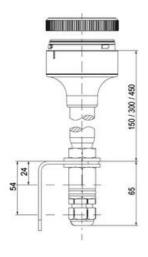

## ECOmodul70 series

893002404 Auersignal LLL LED Light 12V AC/DC Red

- Modular signal tower
- Integrated LED or filament bulb
- Wide control voltage range