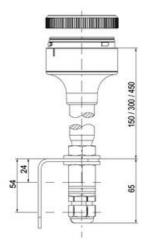

## Product description

Complete range of bright LED modules in function modes LED steady light LED flashing light LED strobe light (single flash) LED multi strobe light (multi flash) LED steady/LED strobe and LED multi strobe modules Very long lifetime due to maintenance free LED technique, vibration proof and significantly reduced nominal current Piezo buzzer and multi tone siren modules Easy to wire connections Comprehensive range of mounting options including quick mount solutions Plc fit (leakage and inrush current) High ingress protection IP 66 certified to UL type 4/4X/13