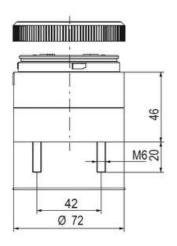

## SIGNAL TOWER Ø 70MM ECO

## ECOmodul70 series

893002404 Auersignal LLL LED Light 12V AC/DC Red

- Modular signal tower
- Integrated LED or filament bulb
- Wide control voltage range

## Product description

Complete range of bright LED modules in function modes LED steady light LED flashing light LED strobe light (single flash) LED multi strobe light (multi flash) LED steady/LED strobe and LED multi strobe modules Very long lifetime due to maintenance free LED technique, vibration proof and significantly reduced nominal current Piezo buzzer and multi tone siren modules Easy to wire connections Comprehensive range of mounting options including quick mount solutions Plc fit (leakage and inrush current) High ingress protection IP 66 certified to UL type 4/4X/13