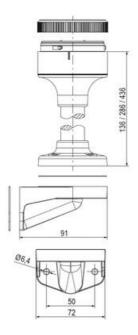

## Product description

Complete range of bright LED modules in function modes LED steady light LED flashing light LED strobe light (single flash) LED multi strobe light (multi flash) LED steady/LED strobe and LED multi strobe modules Very long lifetime due to maintenance free LED technique, vibration proof and significantly reduced nominal current Piezo buzzer and multi tone siren modules Easy to wire connections Comprehensive range of mounting options including quick mount solutions Plc fit (leakage and inrush current) High ingress protection IP 66 certified to UL type 4/4X/13