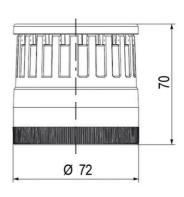

## ECOmodul70 series

893002404 Auersignal LLL LED Light 12V AC/DC Red

- Modular signal tower
- Integrated LED or filament bulb
- Wide control voltage range