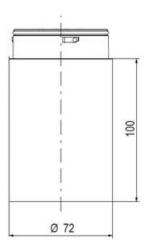

## SIGNAL TOWER Ø 70MM ECO

## ECOmodul70 series

893002404 Auersignal LLL LED Light 12V AC/DC Red

- Modular signal tower
- Integrated LED or filament bulb
- Wide control voltage range