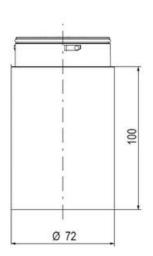

## ECOmodul70 series

893002404 Auersignal LLL LED Light 12V AC/DC Red

- Modular signal tower
- Integrated LED or filament bulb
- Wide control voltage range