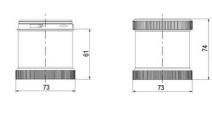

## ECOmodul70 series

893002404 Auersignal LLL LED Light 12V AC/DC Red

- Modular signal tower
- Integrated LED or filament bulb
- Wide control voltage range