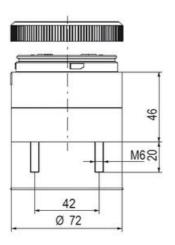

## ECOmodul70 series

893002404 Auersignal LLL LED Light 12V AC/DC Red

- Modular signal tower
- Integrated LED or filament bulb
- Wide control voltage range