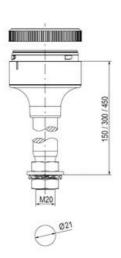

## ECOmodul70 series

893002404 Auersignal LLL LED Light 12V AC/DC Red

- Modular signal tower
- Integrated LED or filament bulb
- Wide control voltage range

## Product description

Complete range of bright LED modules in function modes LED steady light LED flashing light LED strobe light (single flash) LED multi strobe light (multi flash) LED steady/LED strobe and LED multi strobe modules Very long lifetime due to maintenance free LED technique, vibration proof and significantly reduced nominal current Piezo buzzer and multi tone siren modules Easy to wire connections Comprehensive range of mounting options including quick mount solutions Plc fit (leakage and inrush current) High ingress protection IP 66 certified to UL type 4/4X/13