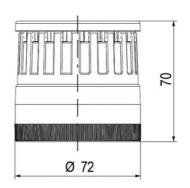

## SIGNAL TOWER Ø 70MM ECO

## ECOmodul70 series

893001404 Auersignal LLL LED Light 12V AC/DC Amber

- Modular signal tower
- Integrated LED or filament bulb
- Wide control voltage range