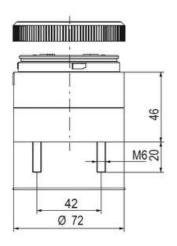

## SIGNAL TOWER Ø 70MM ECO

## ECOmodul70 series

893001404 Auersignal LLL LED Light 12V AC/DC Amber

- Modular signal tower
- Integrated LED or filament bulb
- Wide control voltage range