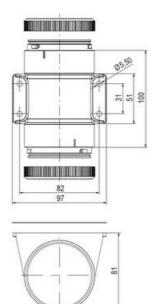

## SIGNAL TOWER Ø 70MM ECO

## ECOmodul70 series

893001404 Auersignal LLL LED Light 12V AC/DC Amber

- Modular signal tower
- Integrated LED or filament bulb
- Wide control voltage range