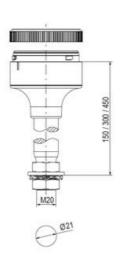

## Product description

Complete range of bright LED modules in function modes LED steady light LED flashing light LED strobe light (single flash) LED multi strobe light (multi flash) LED steady/LED strobe and LED multi strobe modules Very long lifetime due to maintenance free LED technique, vibration proof and significantly reduced nominal current Piezo buzzer and multi tone siren modules Easy to wire connections Comprehensive range of mounting options including quick mount solutions Plc fit (leakage and inrush current) High ingress protection IP 66 certified to UL type 4/4X/13