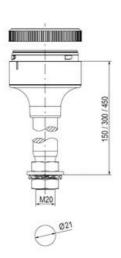

## ECOmodul70 series

893001404 Auersignal LLL LED Light 12V AC/DC Amber

- Modular signal tower
- Integrated LED or filament bulb
- Wide control voltage range

## Product description

Complete range of bright LED modules in function modes LED steady light LED flashing light LED strobe light (single flash) LED multi strobe light (multi flash) LED steady/LED strobe and LED multi strobe modules Very long lifetime due to maintenance free LED technique, vibration proof and significantly reduced nominal current Piezo buzzer and multi tone siren modules Easy to wire connections Comprehensive range of mounting options including quick mount solutions Plc fit (leakage and inrush current) High ingress protection IP 66 certified to UL type 4/4X/13