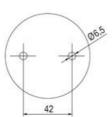

## SIGNAL TOWER Ø 70MM ECO

## ECOmodul70 series

893001404 Auersignal LLL LED Light 12V AC/DC Amber

- Modular signal tower
- Integrated LED or filament bulb
- Wide control voltage range