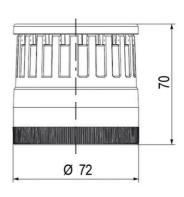

## SIGNAL TOWER Ø 70MM ECO

## ECOmodul70 series

893001404 Auersignal LLL LED Light 12V AC/DC Amber

- Modular signal tower
- Integrated LED or filament bulb
- Wide control voltage range