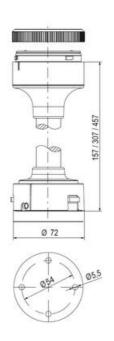

## ECOmodul70 series

893001404 Auersignal LLL LED Light 12V AC/DC Amber

- Modular signal tower
- Integrated LED or filament bulb
- Wide control voltage range

## Product description

Complete range of bright LED modules in function modes LED steady light LED flashing light LED strobe light (single flash) LED multi strobe light (multi flash) LED steady/LED strobe and LED multi strobe modules Very long lifetime due to maintenance free LED technique, vibration proof and significantly reduced nominal current Piezo buzzer and multi tone siren modules Easy to wire connections Comprehensive range of mounting options including quick mount solutions Plc fit (leakage and inrush current) High ingress protection IP 66 certified to UL type 4/4X/13