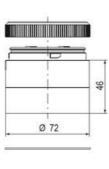

## SIGNAL TOWER Ø 70MM ECO

## ECOmodul70 series

893001404 Auersignal LLL LED Light 12V AC/DC Amber

- Modular signal tower
- Integrated LED or filament bulb
- Wide control voltage range