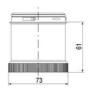

## SIGNAL TOWER Ø 70MM ECO

## ECOmodul70 series

893001404 Auersignal LLL LED Light 12V AC/DC Amber

- Modular signal tower
- Integrated LED or filament bulb
- Wide control voltage range