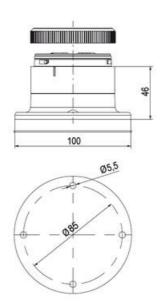

## ECOmodul70 series

893001404 Auersignal LLL LED Light 12V AC/DC Amber

- Modular signal tower
- Integrated LED or filament bulb
- Wide control voltage range

## Product description

Complete range of bright LED modules in function modes LED steady light LED flashing light LED strobe light (single flash) LED multi strobe light (multi flash) LED steady/LED strobe and LED multi strobe modules Very long lifetime due to maintenance free LED technique, vibration proof and significantly reduced nominal current Piezo buzzer and multi tone siren modules Easy to wire connections Comprehensive range of mounting options including quick mount solutions Plc fit (leakage and inrush current) High ingress protection IP 66 certified to UL type 4/4X/13