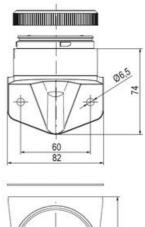

## SIGNAL TOWER Ø 70MM ECO

## ECOmodul70 series

893001404 Auersignal LLL LED Light 12V AC/DC Amber

- Modular signal tower
- Integrated LED or filament bulb
- Wide control voltage range