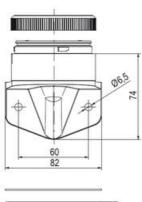

## SIGNAL TOWER Ø 70MM ECO

## ECOmodul70 series

893001404 Auersignal LLL LED Light 12V AC/DC Amber

- Modular signal tower
- Integrated LED or filament bulb
- Wide control voltage range