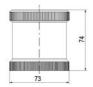

## SIGNAL TOWER Ø 70MM ECO

## ECOmodul70 series

893001404 Auersignal LLL LED Light 12V AC/DC Amber

- Modular signal tower
- Integrated LED or filament bulb
- Wide control voltage range