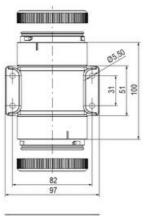

## SIGNAL TOWER Ø 70MM ECO

## ECOmodul70 series

893001404 Auersignal LLL LED Light 12V AC/DC Amber

- Modular signal tower
- Integrated LED or filament bulb
- Wide control voltage range