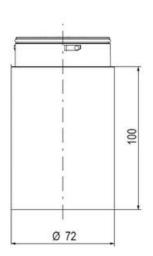

## SIGNAL TOWER Ø 70MM ECO

## ECOmodul70 series

893001404 Auersignal LLL LED Light 12V AC/DC Amber

- Modular signal tower
- Integrated LED or filament bulb
- Wide control voltage range