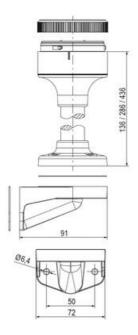

## SIGNAL TOWER Ø 70MM ECO

## ECOmodul70 series

893001404 Auersignal LLL LED Light 12V AC/DC Amber

- Modular signal tower
- Integrated LED or filament bulb
- Wide control voltage range