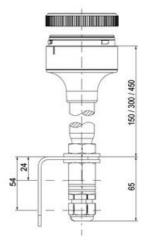

## Product description

Complete range of bright LED modules in function modes LED steady light LED flashing light LED strobe light (single flash) LED multi strobe light (multi flash) LED steady/LED strobe and LED multi strobe modules Very long lifetime due to maintenance free LED technique, vibration proof and significantly reduced nominal current Piezo buzzer and multi tone siren modules Easy to wire connections Comprehensive range of mounting options including quick mount solutions Plc fit (leakage and inrush current) High ingress protection IP 66 certified to UL type 4/4X/13