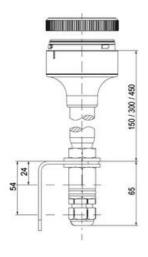

## SIGNAL TOWER Ø 70MM ECO

## ECOmodul70 series

893001404 Auersignal LLL LED Light 12V AC/DC Amber

- Modular signal tower
- Integrated LED or filament bulb
- Wide control voltage range