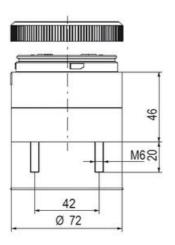

## SIGNAL TOWER Ø 70MM ECO

## ECOmodul70 series

893001404 Auersignal LLL LED Light 12V AC/DC Amber

- Modular signal tower
- Integrated LED or filament bulb
- Wide control voltage range