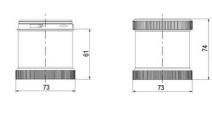

## SIGNAL TOWER Ø 70MM ECO

## ECOmodul70 series

893001404 Auersignal LLL LED Light 12V AC/DC Amber

- Modular signal tower
- Integrated LED or filament bulb
- Wide control voltage range