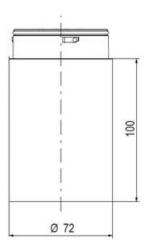

## SIGNAL TOWER Ø 70MM ECO

## ECOmodul70 series

893001404 Auersignal LLL LED Light 12V AC/DC Amber

- Modular signal tower
- Integrated LED or filament bulb
- Wide control voltage range