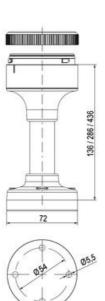

## SIGNAL TOWER Ø 70MM ECO

## ECOmodul70 series

893001404 Auersignal LLL LED Light 12V AC/DC Amber

- Modular signal tower
- Integrated LED or filament bulb
- Wide control voltage range