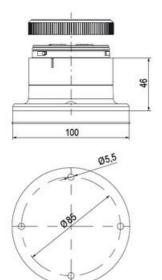

## Product description

Complete range of bright LED modules in function modes LED steady light LED flashing light LED strobe light (single flash) LED multi strobe light (multi flash) LED steady/LED strobe and LED multi strobe modules Very long lifetime due to maintenance free LED technique, vibration proof and significantly reduced nominal current Piezo buzzer and multi tone siren modules Easy to wire connections Comprehensive range of mounting options including quick mount solutions Plc fit (leakage and inrush current) High ingress protection IP 66 certified to UL type 4/4X/13