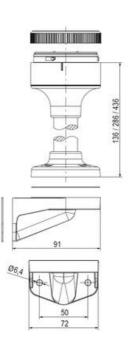

## SIGNAL TOWER Ø 70MM ECO

## ECOmodul70 series

893001404 Auersignal LLL LED Light 12V AC/DC Amber

- Modular signal tower
- Integrated LED or filament bulb
- Wide control voltage range