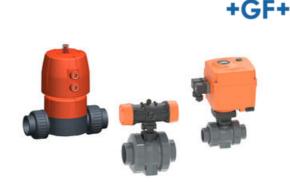

## Product description

We can provide a large range of electrically and pneumatically actuated valves and actuated valve packages. These include:

- Electric actuated valves,
- · Pneumatic actuated,
- Electric actuated brass ball valves,
- High pressure ball valves and many more...

We have a substantial range of electric actuated valves and pneumatic actuated valves.