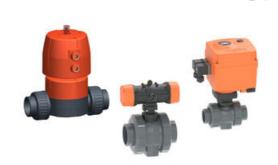

## Product description

We can provide a large range of electrically and pneumatically actuated valves and actuated valve packages. These include:

- Electric actuated valves,
- · Pneumatic actuated,
- Electric actuated brass ball valves,
- High pressure ball valves and many more...

We have a substantial range of electric actuated valves and pneumatic actuated valves.