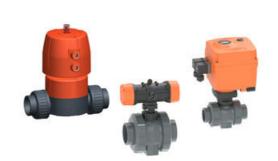

## Product description

We can provide a large range of electrically and pneumatically actuated valves and actuated valve packages. These include:

- Electric actuated valves,
- · Pneumatic actuated,
- Electric actuated brass ball valves,
- High pressure ball valves and many more...

We have a substantial range of electric actuated valves and pneumatic actuated valves.