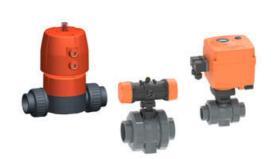

## Product description

We can provide a large range of electrically and pneumatically actuated valves and actuated valve packages. These include:

- Electric actuated valves,
- · Pneumatic actuated,
- Electric actuated brass ball valves,
- High pressure ball valves and many more...

We have a substantial range of electric actuated valves and pneumatic actuated valves.