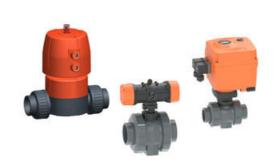

## Product description

We can provide a large range of electrically and pneumatically actuated valves and actuated valve packages. These include:

- Electric actuated valves,
- · Pneumatic actuated,
- Electric actuated brass ball valves,
- High pressure ball valves and many more...

We have a substantial range of electric actuated valves and pneumatic actuated valves.