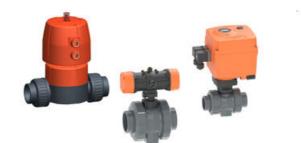

## Product description

We can provide a large range of electrically and pneumatically actuated valves and actuated valve packages. These include:

- Electric actuated valves,
- Pneumatic actuated,
- · Electric actuated brass ball valves,
- High pressure ball valves and many more...

We have a substantial range of electric actuated valves and pneumatic actuated valves.