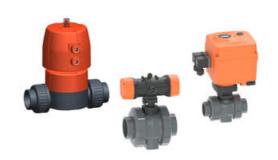

## Product description

We can provide a large range of electrically and pneumatically actuated valves and actuated valve packages. These include:

- Electric actuated valves,
- · Pneumatic actuated,
- Electric actuated brass ball valves,
- High pressure ball valves and many more...

We have a substantial range of electric actuated valves and pneumatic actuated valves.