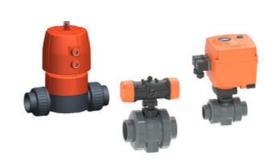

## Product description

We can provide a large range of electrically and pneumatically actuated valves and actuated valve packages. These include:

- Electric actuated valves,
- · Pneumatic actuated,
- Electric actuated brass ball valves,
- High pressure ball valves and many more...

We have a substantial range of electric actuated valves and pneumatic actuated valves.