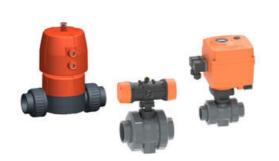

## **GEORG FISCHER ACTUATED VALVES**

199127042

Electrically actuated Ball Valve 127 PVC-U/EPDM d16DN10 24VDC With Manual Emergency overide With solvent cement sockets metric

- • Factory set control range 90°<
- Voltage 100-230V, 50-60Hz Pneumatic Control pressure supply through integrated NAMUR interface according VDI/VDE 3845 with 5.6 bar (81.2 psi)
- Integrated stainless steel mounting inserts
- Visual position indicator
- Individual configuration of the valve

## Product description

We can provide a large range of electrically and pneumatically actuated valves and actuated valve packages. These include:

- Electric actuated valves,
- · Pneumatic actuated,
- Electric actuated brass ball valves,
- High pressure ball valves and many more...

We have a substantial range of electric actuated valves and pneumatic actuated valves.