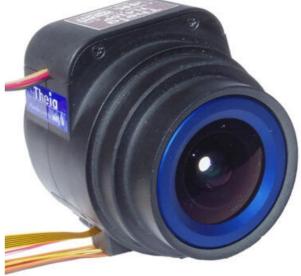

## THEIA TL410 MOTORISED VARIFOCAL LENSES

1/2.3", 12MP

TL410AR6

- 4k resolution motorised lens!
- Includes motors for Zoom, Focal length and Iris
- Available in different motor configurations
- With varifocal length from 4-10mm

## Product description

Specifications

| Aperture Range Max             | 1.4                                                                         |
|--------------------------------|-----------------------------------------------------------------------------|
| DC auto iris                   | Yes                                                                         |
| Distortion                     | 61                                                                          |
| Extra Features                 | Motorised zoom, focus, iris, IR cut, limit switch for zoom and focus limits |
| Focal Length                   | 10                                                                          |
| Focus distance min             | 500                                                                         |
| Lens Barrel                    | CS-Mount                                                                    |
| Number of motorised components | 5                                                                           |
| Resolution Max                 | 12.4MP                                                                      |
| Sensor size max                | 1/2.3"                                                                      |