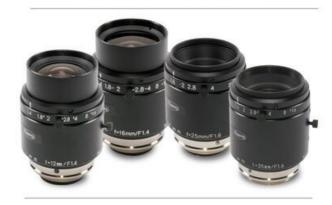

## KOWA JC5M2 SERIES FIXED FOCAL LENSES

2/3", 5MP

LM25JC5M2 2/3", FL: 25mm, C-Mount, 3.5µm

- Sensor size up to 2/3"
- Focal lengths up to 35mm
- 5MP resolution
- C-Mount lenses

## Product description

Kowa's JC5M2 lens series is perfect for high-end applications that require the use of 5 megapixel cameras. With a fast F-stop, locking screws, and a compact design, these lenses provide a good value between price and performance. The JC5M2 lenses are compact, lightweight, and have a fast F-stop of F1.4.