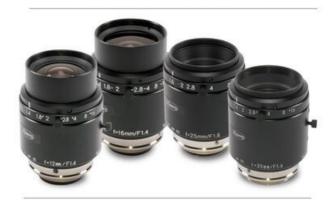

## KOWA JC5M2 SERIES FIXED FOCAL LENSES

2/3", 5MP

LM16JC5M2 5Megapixel, 16mm, F1.4, C-mount, manual iris

- Sensor size up to 2/3"
- Focal lengths up to 35mm
- 5MP resolution
- C-Mount lenses

## Product description

Kowa's JC5M2 lens series is perfect for high-end applications that require the use of 5 megapixel cameras. With a fast F-stop, locking screws, and a compact design, these lenses provide a good value between price and performance. The JC5M2 lenses are compact, lightweight, and have a fast F-stop of F1.4.