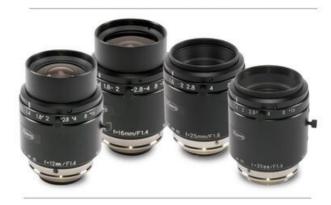

## KOWA JC5M2 SERIES FIXED FOCAL LENSES

2/3", 5MP

LM12JC5M2 5Megapixel, 12.5mm, F1.4, C-mount, manual iris

- Sensor size up to 2/3"
- Focal lengths up to 35mm
- 5MP resolution
- C-Mount lenses

## Product description

Kowa's JC5M2 lens series is perfect for high-end applications that require the use of 5 megapixel cameras. With a fast F-stop, locking screws, and a compact design, these lenses provide a good value between price and performance. The JC5M2 lenses are compact, lightweight, and have a fast F-stop of F1.4.