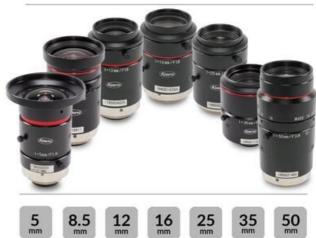

## **KOWA JC10M SERIES FIXED FOCAL LENSES**

2/3", 10MP

LM5JC10M 10Mgapixel, 5mm, F1.8, C-mount, manual iris

- Sensor size up to 2/3"
- Focal lengths up to 50mm
- 10MP resolution
- C-Mount lenses

## Product description

The 2/3" 10 megapixel JC10M lens series provides 200lp/mm resolution and low distortion in order to maximize performance for high-end applications. Incorporating Kowa's broadband coating and floating mechanism design, the JC10M lens series greatly reduces chromatic aberration at any distance and maintain a high transmission from visible to NIR.