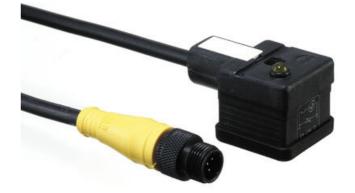

## MOLEX - MPM M8/M12-DIN A / DIN B INDUSTRIAL MOULDED CABLE CONNECTORS

F850B0P12M006 Cordset M12 str. male-DINB LED+VDR 60cm

- Fully overmoulded for better protection
- Quick and simple installation with M8 and M12
- With or without LED and transient protection
- EN175301-803 (DIN43650)-M8 / M12

## Product description

DIN Valve Connectors with moulded cable, IP65 rated. IP67 version available on request.