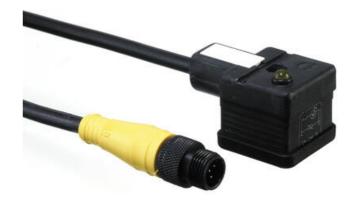

## MOLEX - MPM M8/M12-DIN A / DIN B INDUSTRIAL MOULDED CABLE CONNECTORS

F85000P12M020

m

ех

vation

- Fully overmoulded for better protection
- Quick and simple installation with M8 and M12
- With or without LED and transient protection
- EN175301-803 (DIN43650)-M8 / M12

## Product description

DIN Valve Connectors with moulded cable, IP65 rated. IP67 version available on request.