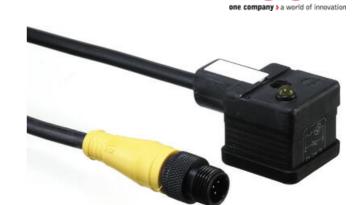

## MOLEX - MPM M8/M12-DIN A / DIN B INDUSTRIAL MOULDED CABLE CONNECTORS

F85000P12M006

- Fully overmoulded for better protection
- Quick and simple installation with M8 and M12
- With or without LED and transient protection
- EN175301-803 (DIN43650)-M8 / M12

## Product description

DIN Valve Connectors with moulded cable, IP65 rated. IP67 version available on request.