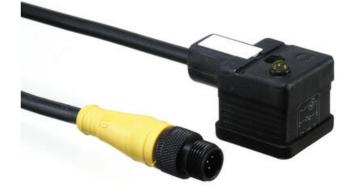

## MOLEX - MPM M8/M12-DIN A / DIN B INDUSTRIAL MOULDED CABLE CONNECTORS

E850B0P12M010 DIN/MMC-5P-24V-MM-ST-1M-PUR

ех

vation

- Fully overmoulded for better protection
- Quick and simple installation with M8 and M12
- With or without LED and transient protection
- EN175301-803 (DIN43650)-M8 / M12

## Product description

DIN Valve Connectors with moulded cable, IP65 rated. IP67 version available on request.