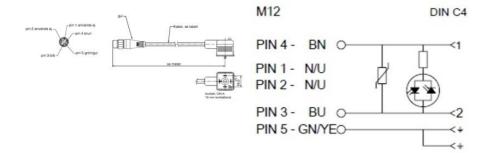

## Specifications

| Cable length                       | 1 m                |
|------------------------------------|--------------------|
| Circuit                            | C4: LED & varistor |
| Color Cable                        | Black              |
| Colour LED                         | Yellow             |
| Connection male                    | M12                |
| Connector                          | DINA 43650         |
| Cross-Section                      | 0.5                |
| Current max                        | 3                  |
| Head 1                             | DIN                |
| IP Class                           | IP65               |
| LED indicator                      | Yes                |
| Material Cable                     | PUR/PVC            |
| Temperature Range Flexible Use Of  | -15                |
| Temperature Range For Flexible Use | 90                 |
| Temperature Range The Use Of       | -40                |
| Voltage AC / DC Max                | 24                 |