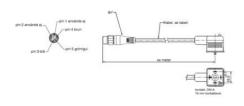

## Specifications

| Cable length                       | 1 m        |
|------------------------------------|------------|
| Circuit                            | No circuit |
| Color Cable                        | Black      |
| Connection male                    | M12        |
| Connector                          | DINA 43650 |
| Cross-Section                      | 0.5        |
| Current max                        | 3          |
| Head 1                             | DIN        |
| IP Class                           | IP65       |
| LED indicator                      | No         |
| Material Cable                     | PUR/PVC    |
| Temperature Range Flexible Use Of  | -15        |
| Temperature Range For Flexible Use | 90         |
| Temperature Range The Use Of       | -40        |
| Voltage AC / DC Max                | 250        |
|                                    |            |