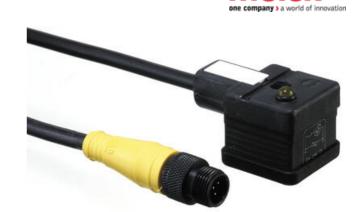

## MOLEX - MPM M8/M12-DIN A / DIN B INDUSTRIAL MOULDED CABLE CONNECTORS

E85000P12M010 DINA-M12 1m PUR-cable 0-250 V

- Fully overmoulded for better protection
- Quick and simple installation with M8 and M12
- With or without LED and transient protection
- EN175301-803 (DIN43650)-M8 / M12

## Product description

DIN Valve Connectors with moulded cable, IP65 rated. IP67 version available on request.