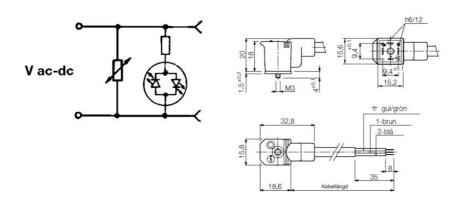

## Specifications

| Cable diameter         | 5,4mm              |
|------------------------|--------------------|
| Cable length           | 1 m                |
| Circuit                | C4: LED & varistor |
| Colour LED             | Yellow             |
| Cross-Section          | 0.5                |
| Current max            | 3                  |
| IP Class               | IP65               |
| LED indicator          | Yes                |
| Material Cable         | PVC                |
| Number of poles        | 2 + earth          |
| Packing Materials      | NBR                |
| Rated voltage          | 115 V AC/DC        |
| Screw size             | M3x20              |
| Temperature range from | -40                |
| Temperature range to   | 90                 |