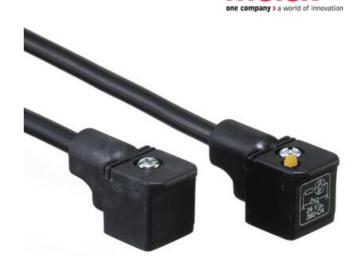

## MOLEX - MPM DIN C INDUSTRIAL / DIN C OVERMOULDED CABLE

392N2N10011C4L

Form Micro, 2P+Earth, H03 PVC, 1m Length, C4, 115V, Yellow

- Fully overmoulded providing a high level of protection
- Quick and simple installation
- With or without LED and transient protection
- 9.4 mm or 8 mm contact distance EN175301-803 (DIN43650-C Industrial/-C)

## Product description

DIN Valve Connectors with moulded cable, IP65 rated. IP67 version available on request. Conforms to EN 175301-803.