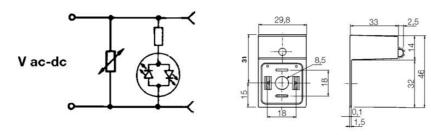

## Specifications

| Circuit                | C4: LED & varistor |
|------------------------|--------------------|
| Color Contact          | Black              |
| Colour LED             | Yellow             |
| Current max            | 16                 |
| IP Class               | IP65               |
| Manufacturer Part No   | 1210010219         |
| Materials Contacts     | Brass              |
| Temperature range from | -40                |
| Temperature range to   | 90                 |
| Voltage AC / DC Max    | 24                 |