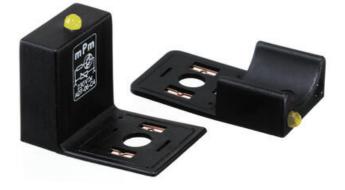

## **MOLEX - MPM LIGHT ADAPTERS DIN**

A06C4H Form A, Light Adapter, C4, 24V, Yellow

Perfect for fault findingQuick and simple installationLED and transient protection

## Product description

DIN Adaptors with protective circuit. The range covers the most important and common applications.