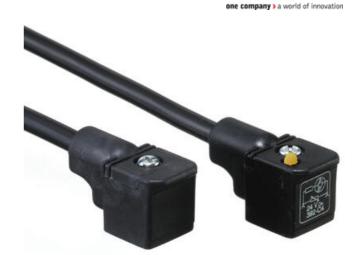

## MOLEX - MPM DIN C INDUSTRIAL / DIN C OVERMOULDED CABLE

• Fully overmoulded providing a high level of protection

With or without LED and transient protection9.4 mm or 8 mm contact distance EN175301-803

• Quick and simple installation

(DIN43650-C Industrial/-C)

492N2N10011C4H Form C, 2P+Earth, H03 PVC, 1m, H6/H12, C4, 24V, Yellow

X

## Product description

DIN Valve Connectors with moulded cable, IP65 rated. IP67 version available on request. Conforms to EN 175301-803.