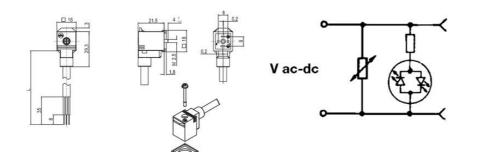

## Specifications

| Cable length           | 1 m                |
|------------------------|--------------------|
| Circuit                | C4: LED & varistor |
| Colour LED             | Yellow             |
| Connector              | DIN C 8mm          |
| Cross-Section          | 0.5                |
| Current max            | 3                  |
| IP Class               | IP65               |
| LED indicator          | Yes                |
| Material Cable         | PVC                |
| Number of poles        | 2 + earth          |
| Packing Materials      | NBR                |
| Rated voltage          | 24 V AC/DC         |
| Screw size             | M2,5x22,5          |
| Temperature range from | -40                |
| Temperature range to   | 90                 |