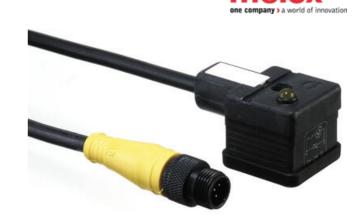

## MOLEX - MPM M8/M12-DIN A / DIN B INDUSTRIAL MOULDED CABLE CONNECTORS

E850B0P12M020R Cordset DINA-M12 str. male LED+VDR 2m PUR

- Fully overmoulded for better protection
- Quick and simple installation with M8 and M12
- With or without LED and transient protection
- EN175301-803 (DIN43650)-M8 / M12

## Product description

DIN Valve Connectors with moulded cable, IP65 rated. IP67 version available on request.