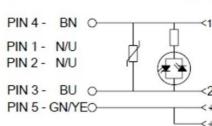

## Specifications

| Ореолюшено                         |                    |
|------------------------------------|--------------------|
| Cable length                       | 2 m                |
| Circuit                            | C4: LED & varistor |
| Color Cable                        | Black              |
| Colour LED                         | Yellow             |
| Connection male                    | M12                |
| Cross-Section                      | 0.5                |
| Current max                        | 3                  |
| Head 2                             | DIN                |
| IP Class                           | IP65               |
| Isolation Outer                    | PUR                |
| LED indicator                      | Yes                |
| Material Cable                     | PUR                |
| Rated Voltage                      | 24                 |
| Temperature Range Flexible Use Of  | -15                |
| Temperature Range For Flexible Use | 90                 |
| Temperature Range The Use Of       | -40                |
| Voltage AC / DC Max                | 250                |