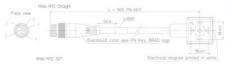

## Specifications

| Ореолюшено                         |                    |
|------------------------------------|--------------------|
| Cable length                       | 2 m                |
| Circuit                            | C4: LED & varistor |
| Color Cable                        | Black              |
| Colour LED                         | Yellow             |
| Connection male                    | M12                |
| Cross-Section                      | 0.5                |
| Current max                        | 3                  |
| Head 2                             | DIN                |
| IP Class                           | IP65               |
| Isolation Outer                    | PUR                |
| LED indicator                      | Yes                |
| Material Cable                     | PUR                |
| Rated Voltage                      | 24                 |
| Temperature Range Flexible Use Of  | -15                |
| Temperature Range For Flexible Use | 90                 |
| Temperature Range The Use Of       | -40                |
| Voltage AC / DC Max                | 250                |

DIN C4

M12