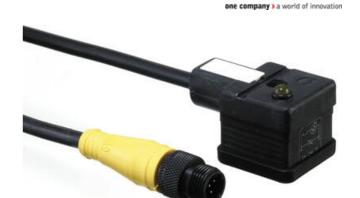

## MOLEX - MPM M8/M12-DIN A / DIN B INDUSTRIAL MOULDED CABLE CONNECTORS

E850B0P12M010R Cordset-M12 str. male LED+VDR 1m PUR

- Fully overmoulded for better protection
- Quick and simple installation with M8 and M12
- With or without LED and transient protection
- EN175301-803 (DIN43650)-M8 / M12

## Product description

DIN Valve Connectors with moulded cable, IP65 rated. IP67 version available on request.