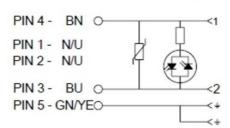

## Specifications

| Cable length                       | 1 m                |
|------------------------------------|--------------------|
| Circuit                            | C4: LED & varistor |
| Color Cable                        | Black              |
| Colour LED                         | Yellow             |
| Connection male                    | M12                |
| Connector                          | DINA 43650         |
| Cross-Section                      | 0.5                |
| Current max                        | 3                  |
| Head 1                             | DIN                |
| IP Class                           | IP65               |
| LED indicator                      | Yes                |
| Material Cable                     | PUR/PVC            |
| Temperature Range Flexible Use Of  | -15                |
| Temperature Range For Flexible Use | 90                 |
| Temperature Range The Use Of       | -40                |
| Voltage AC / DC Max                | 24                 |

M12 DIN C4