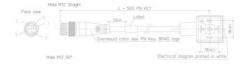

## Specifications

| Cable length                       | 1 m        |
|------------------------------------|------------|
| Circuit                            | No circuit |
| Color Cable                        | Black      |
| Connection male                    | M12        |
| Cross-Section                      | 0.5        |
| Current max                        | 3          |
| Head 1                             | DIN        |
| IP Class                           | IP65       |
| Isolation Internal                 | PVC        |
| Isolation Outer                    | PUR        |
| Material Cable                     | PUR/PVC    |
| Temperature Range Flexible Use Of  | -15        |
| Temperature Range For Flexible Use | 90         |
| Temperature Range The Use Of       | -40        |
| Voltage AC / DC Max                | 250        |