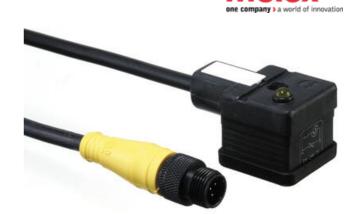

## MOLEX - MPM M8/M12-DIN A / DIN B INDUSTRIAL MOULDED CABLE CONNECTORS

E85000P12M010R Cordset DINA-M12 str. male 1m PUR

- Fully overmoulded for better protection
- Quick and simple installation with M8 and M12
- With or without LED and transient protection
- EN175301-803 (DIN43650)-M8 / M12

## Product description

DIN Valve Connectors with moulded cable, IP65 rated. IP67 version available on request.