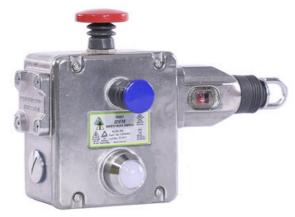

## IDEM ROPE PULL SWITCH GLHL-SS & GLHR-SS STAINLESS STEEL

145056A-FZ GLHR-SS ½NPT '4NC 2NO' LED 24V

- Up to 100 m per switch
- 4 NC contacts + 2 NO contacts
- Duel colour LED
- Integrated emergency stop button
- ATEX Version available

## Product description

The GLHR/L-SS is a robust heavy duty safety rope pull switch and is designed to protect long conveyor lengths up to 125m (2 switches) or up to 100m using a single switch.

The stainless steel 316 housings are designed specifically to withstand the tough environments found in the food and pharmaceutical industries.