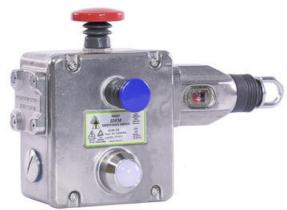

## IDEM ROPE PULL SWITCH GLHL-SS & GLHR-SS STAINLESS STEEL

145055A-FZ GLHL-SS ½NPT '4NC 2NO' LED 24V

- Up to 100 m per switch
- 4 NC contacts + 2 NO contacts
- Duel colour LED
- Integrated emergency stop button
- ATEX Version available

## Product description

The GLHR/L-SS is a robust heavy duty safety rope pull switch and is designed to protect long conveyor lengths up to 125m (2 switches) or up to 100m using a single switch.

The stainless steel 316 housings are designed specifically to withstand the tough environments found in the food and pharmaceutical industries.

## Specifications

| Annual usage                     | 8 cycles per hour/24 hours per day/365 days                                              |
|----------------------------------|------------------------------------------------------------------------------------------|
| Approvals                        | EN60947-5-5, ISO 13850, ISO 13849-1, EN62061, EN60947-5-1, CE, cULus, TÜV, UL 508        |
| Central Material                 | Stainless steel 316                                                                      |
| Conduit entry                    | 4 x 1/2" NPT                                                                             |
| Contact Type                     | EN60947-5-1 double break type Zb, Snap action up to 4NC (positive break) 2NO (auxiliary) |
| Contacts                         | 4NC 2NO                                                                                  |
| Fittings                         | LED                                                                                      |
| Integrated emergency stop button | No                                                                                       |
| Integrated LED indication        | Yes                                                                                      |