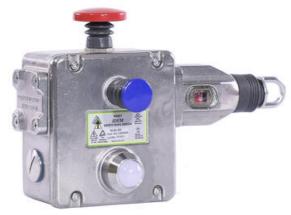

## IDEM ROPE PULL SWITCH GLHL-SS & GLHR-SS STAINLESS STEEL

145053A-FZ GLHL-SS M20 '4NC 2NO' LED 24V

- Up to 100 m per switch
- 4 NC contacts + 2 NO contacts
- Duel colour LED
- Integrated emergency stop button
- ATEX Version available

## Product description

The GLHR/L-SS is a robust heavy duty safety rope pull switch and is designed to protect long conveyor lengths up to 125m (2 switches) or up to 100m using a single switch.

The stainless steel 316 housings are designed specifically to withstand the tough environments found in the food and pharmaceutical industries.

## Specifications

| Annual usage                     | 8 cycles per hour/24 hours per day/365 days                                              |
|----------------------------------|------------------------------------------------------------------------------------------|
| Approvals                        | EN60947-5-5, ISO 13850, ISO 13849-1, EN62061, EN60947-5-1, CE, cULus, TÜV, UL 508        |
| Central Material                 | Stainless steel 316                                                                      |
| Conduit entry                    | 4 x M20                                                                                  |
| Contact Type                     | EN60947-5-1 double break type Zb, Snap action up to 4NC (positive break) 2NO (auxiliary) |
| Contacts                         | 4NC 2NO                                                                                  |
| Fittings                         | LED                                                                                      |
| Integrated emergency stop button | No                                                                                       |
| Integrated LED indication        | Yes                                                                                      |