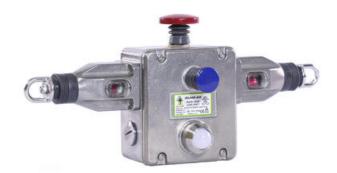

## IDEM GLHD-SS WIRE SWITCH IN STAINLESS STEEL

145030B-FZ GLHD-SS ½NPT '4NC 2NO' LED 110v/120v

## Product description

The GLHD-SS wireline switch in a stainless steel housing was created as a high-quality system for securing long conveyors, with a range of up to 200 m per one switch. It is suitable for long conveyor systems operating in difficult environments. Ideally suited for use in the food processing industry. The 2-color LED, signaling the operation of the switch, is visible from a large distance. The switch, combined with the GLHL-SS and GLHR-SS models, provides a range of up to 250 m per one set.

The GLHD-SS wire switches are equipped with 4 NC contacts and 2 NO contacts.