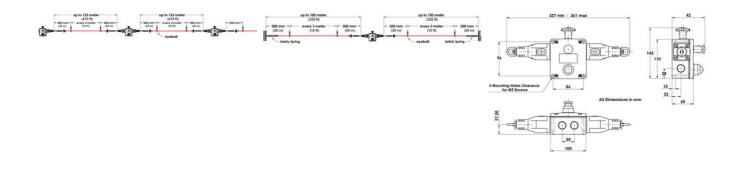

## Product description

The GLHD-SS wireline switch in a stainless steel housing was created as a high-quality system for securing long conveyors, with a range of up to 200 m per one switch. It is suitable for long conveyor systems operating in difficult environments. Ideally suited for use in the food processing industry. The 2-color LED, signaling the operation of the switch, is visible from a large distance. The switch, combined with the GLHL-SS and GLHR-SS models, provides a range of up to 250 m per one set.

| LED supply voltage                                                                    | 110Vac                                                                                                                                                               |
|---------------------------------------------------------------------------------------|----------------------------------------------------------------------------------------------------------------------------------------------------------------------|
| Materials Contacts                                                                    | Silver                                                                                                                                                               |
| Mechanical reliability B10d                                                           | 1.5 x 10 <sup>6</sup> operations at 100mA load                                                                                                                       |
| Mounting                                                                              | 4 x M5                                                                                                                                                               |
| MTTFd                                                                                 | 214 years                                                                                                                                                            |
| Operating temperature                                                                 | -40°C +80°C                                                                                                                                                          |
| PFHd                                                                                  | <1.0 x 10 <sup>-7</sup>                                                                                                                                              |
| PL                                                                                    | up to PLe acc. ISO13849-1                                                                                                                                            |
| Rope span                                                                             | 250m dual head                                                                                                                                                       |
| Rope tension device                                                                   | IDEM tensioner/gripper (quick fixing)                                                                                                                                |
|                                                                                       | 5 TT (T 5)                                                                                                                                                           |
| Rope type                                                                             | 4.00mm outside diameter. Steel inner - PVC sheath                                                                                                                    |
| Rope type Short circuit overload protection                                           |                                                                                                                                                                      |
|                                                                                       | 4.00mm outside diameter. Steel inner - PVC sheath                                                                                                                    |
| Short circuit overload protection                                                     | 4.00mm outside diameter. Steel inner - PVC sheath<br>Fuse externally 10A(FF)                                                                                         |
| Short circuit overload protection                                                     | 4.00mm outside diameter. Steel inner - PVC sheath<br>Fuse externally 10A(FF)<br>up to SIL 3 acc. EN62061                                                             |
| Short circuit overload protection SIL Tension force (typical mid setting)             | 4.00mm outside diameter. Steel inner - PVC sheath         Fuse externally 10A(FF)         up to SIL 3 acc. EN62061         130                                       |
| Short circuit overload protection SIL Tension force (typical mid setting) Termination | 4.00mm outside diameter. Steel inner - PVC sheath         Fuse externally 10A(FF)         up to SIL 3 acc. EN62061         130         Clamp up to 2.5mm² conductors |