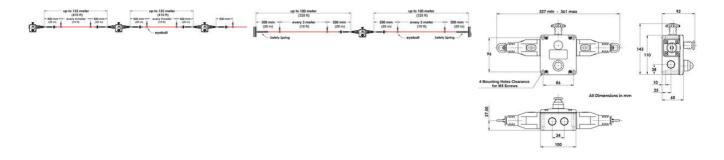

## Product description

The GLHD-SS wireline switch in a stainless steel housing was created as a high-quality system for securing long conveyors, with a range of up to 200 m per one switch. It is suitable for long conveyor systems operating in difficult environments. Ideally suited for use in the food processing industry. The 2-color LED, signaling the operation of the switch, is visible from a large distance. The switch, combined with the GLHL-SS and GLHR-SS models, provides a range of up to 250 m per one set.

| LED supply voltage                                                                    | 110Vac                                                                                                                                                               |
|---------------------------------------------------------------------------------------|----------------------------------------------------------------------------------------------------------------------------------------------------------------------|
| Materials Contacts                                                                    | Silver                                                                                                                                                               |
| Mechanical reliability B10d                                                           | 1.5 x 10 <sup>6</sup> operations at 100mA load                                                                                                                       |
| Mounting                                                                              | 4 x M5                                                                                                                                                               |
| MTTFd                                                                                 | 214 years                                                                                                                                                            |
| Operating temperature                                                                 | -40°C +80°C                                                                                                                                                          |
| PFHd                                                                                  | <1.0 x 10 <sup>-7</sup>                                                                                                                                              |
| PL                                                                                    | up to PLe acc. ISO13849-1                                                                                                                                            |
| Rope span                                                                             | 250m dual head                                                                                                                                                       |
| Rope tension device                                                                   | IDEM tensioner/gripper (quick fixing)                                                                                                                                |
|                                                                                       | 5 TT (T 5)                                                                                                                                                           |
| Rope type                                                                             | 4.00mm outside diameter. Steel inner - PVC sheath                                                                                                                    |
| Rope type Short circuit overload protection                                           |                                                                                                                                                                      |
|                                                                                       | 4.00mm outside diameter. Steel inner - PVC sheath                                                                                                                    |
| Short circuit overload protection                                                     | 4.00mm outside diameter. Steel inner - PVC sheath<br>Fuse externally 10A(FF)                                                                                         |
| Short circuit overload protection                                                     | 4.00mm outside diameter. Steel inner - PVC sheath<br>Fuse externally 10A(FF)<br>up to SIL 3 acc. EN62061                                                             |
| Short circuit overload protection SIL Tension force (typical mid setting)             | 4.00mm outside diameter. Steel inner - PVC sheath         Fuse externally 10A(FF)         up to SIL 3 acc. EN62061         130                                       |
| Short circuit overload protection SIL Tension force (typical mid setting) Termination | 4.00mm outside diameter. Steel inner - PVC sheath         Fuse externally 10A(FF)         up to SIL 3 acc. EN62061         130         Clamp up to 2.5mm² conductors |