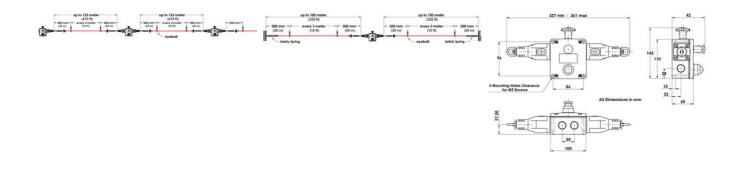

## Product description

The GLHD-SS wireline switch in a stainless steel housing was created as a high-quality system for securing long conveyors, with a range of up to 200 m per one switch. It is suitable for long conveyor systems operating in difficult environments. Ideally suited for use in the food processing industry. The 2-color LED, signaling the operation of the switch, is visible from a large distance. The switch, combined with the GLHL-SS and GLHR-SS models, provides a range of up to 250 m per one set.

| LED supply voltage                                 | 230Vac                                            |
|----------------------------------------------------|---------------------------------------------------|
| Materials Contacts                                 | Silver                                            |
| Mechanical reliability B10d                        | 1.5 x 10 <sup>e</sup> operations at 100mA load    |
| Mounting                                           | 4 x M5                                            |
| MTTFd                                              | 214 years                                         |
| Operating temperature                              | -40°C +80°C                                       |
| PFHd                                               | <1.0 x 10 <sup>-7</sup>                           |
| PL                                                 | up to PLe acc. ISO13849-1                         |
| Rope span                                          | 250m dual head                                    |
| Rope tension device                                | IDEM tensioner/gripper (quick fixing)             |
| Rope type                                          | 4.00mm outside diameter. Steel inner - PVC sheath |
| Short circuit overload protection                  | Fuse externally 10A(FF)                           |
| SIL                                                | up to SIL 3 acc. EN62061                          |
|                                                    |                                                   |
| Tension force (typical mid setting)                | 130                                               |
| Tension force (typical mid setting)<br>Termination |                                                   |
|                                                    | 130                                               |
| Termination                                        | 130<br>Clamp up to 2.5mm <sup>2</sup> conductors  |