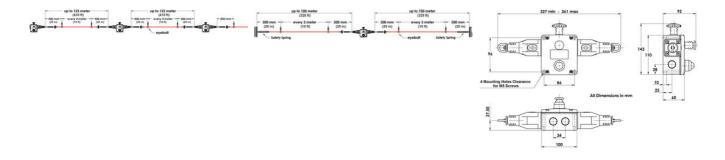

## Product description

The GLHD-SS wireline switch in a stainless steel housing was created as a high-quality system for securing long conveyors, with a range of up to 200 m per one switch. It is suitable for long conveyor systems operating in difficult environments. Ideally suited for use in the food processing industry. The 2-color LED, signaling the operation of the switch, is visible from a large distance. The switch, combined with the GLHL-SS and GLHR-SS models, provides a range of up to 250 m per one set.

| LED supply voltage                                 | 230Vac                                            |
|----------------------------------------------------|---------------------------------------------------|
| Materials Contacts                                 | Silver                                            |
| Mechanical reliability B10d                        | 1.5 x 10 <sup>e</sup> operations at 100mA load    |
| Mounting                                           | 4 x M5                                            |
| MTTFd                                              | 214 years                                         |
| Operating temperature                              | -40°C +80°C                                       |
| PFHd                                               | <1.0 x 10 <sup>-7</sup>                           |
| PL                                                 | up to PLe acc. ISO13849-1                         |
| Rope span                                          | 250m dual head                                    |
| Rope tension device                                | IDEM tensioner/gripper (quick fixing)             |
| Rope type                                          | 4.00mm outside diameter. Steel inner - PVC sheath |
| Short circuit overload protection                  | Fuse externally 10A(FF)                           |
| SIL                                                | up to SIL 3 acc. EN62061                          |
|                                                    |                                                   |
| Tension force (typical mid setting)                | 130                                               |
| Tension force (typical mid setting)<br>Termination |                                                   |
|                                                    | 130                                               |
| Termination                                        | 130<br>Clamp up to 2.5mm <sup>2</sup> conductors  |