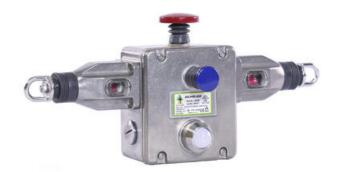

## IDEM GLHD-SS WIRE SWITCH IN STAINLESS STEEL

145029C-FZ GLHD-SS M20 '4NC 2NO' LED 230V

## • Up to 200m for one switch

- 4 NC + 2 NO contacts
- 2 color LED
- Integrated emergency button
- Available in the EX version

## Product description

The GLHD-SS wireline switch in a stainless steel housing was created as a high-quality system for securing long conveyors, with a range of up to 200 m per one switch. It is suitable for long conveyor systems operating in difficult environments. Ideally suited for use in the food processing industry. The 2-color LED, signaling the operation of the switch, is visible from a large distance. The switch, combined with the GLHL-SS and GLHR-SS models, provides a range of up to 250 m per one set.

The GLHD-SS wire switches are equipped with 4 NC contacts and 2 NO contacts.