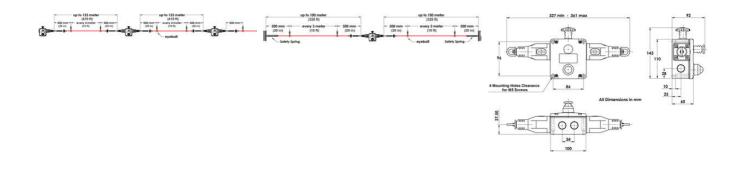

## Product description

The GLHD-SS wireline switch in a stainless steel housing was created as a high-quality system for securing long conveyors, with a range of up to 200 m per one switch. It is suitable for long conveyor systems operating in difficult environments. Ideally suited for use in the food processing industry. The 2-color LED, signaling the operation of the switch, is visible from a large distance. The switch, combined with the GLHL-SS and GLHR-SS models, provides a range of up to 250 m per one set.

## Specifications

| Annual usage                     | 8 cycles per hour/24 hours per day/365 days                                              |
|----------------------------------|------------------------------------------------------------------------------------------|
| Approvals                        | EN60947-5-5, ISO 13850, ISO 13849-1, EN62061, EN60947-5-1, CE, cULus, TÜV, UL 508        |
| Central Material                 | Stainless steel 316                                                                      |
| Conduit entry                    | 4 x M20                                                                                  |
| Contact Type                     | EN60947-5-1 double break type Zb. Snap action up to 4NC (positive break) 2NO (auxiliary) |
| Contacts                         | 4NC 2NO                                                                                  |
| Fittings                         | LED                                                                                      |
| Integrated emergency stop button | No                                                                                       |
| Integrated LED indication        | Yes                                                                                      |
| IP Class                         | IP69K, IP67                                                                              |
| LED Display                      | Steady green/Flashing red                                                                |

| LED supply voltage                                                                    | 110Vac                                                                                                                                                               |
|---------------------------------------------------------------------------------------|----------------------------------------------------------------------------------------------------------------------------------------------------------------------|
| Materials Contacts                                                                    | Silver                                                                                                                                                               |
| Mechanical reliability B10d                                                           | 1.5 x 10 <sup>6</sup> operations at 100mA load                                                                                                                       |
| Mounting                                                                              | 4 x M5                                                                                                                                                               |
| MTTFd                                                                                 | 214 years                                                                                                                                                            |
| Operating temperature                                                                 | -40°C +80°C                                                                                                                                                          |
| PFHd                                                                                  | <1.0 x 10 <sup>-7</sup>                                                                                                                                              |
| PL                                                                                    | up to PLe acc. ISO13849-1                                                                                                                                            |
| Rope span                                                                             | 250m dual head                                                                                                                                                       |
| Rope tension device                                                                   | IDEM tensioner/gripper (quick fixing)                                                                                                                                |
|                                                                                       | 5 TT (T 5)                                                                                                                                                           |
| Rope type                                                                             | 4.00mm outside diameter. Steel inner - PVC sheath                                                                                                                    |
| Rope type Short circuit overload protection                                           |                                                                                                                                                                      |
|                                                                                       | 4.00mm outside diameter. Steel inner - PVC sheath                                                                                                                    |
| Short circuit overload protection                                                     | 4.00mm outside diameter. Steel inner - PVC sheath<br>Fuse externally 10A(FF)                                                                                         |
| Short circuit overload protection                                                     | 4.00mm outside diameter. Steel inner - PVC sheath<br>Fuse externally 10A(FF)<br>up to SIL 3 acc. EN62061                                                             |
| Short circuit overload protection SIL Tension force (typical mid setting)             | 4.00mm outside diameter. Steel inner - PVC sheath         Fuse externally 10A(FF)         up to SIL 3 acc. EN62061         130                                       |
| Short circuit overload protection SIL Tension force (typical mid setting) Termination | 4.00mm outside diameter. Steel inner - PVC sheath         Fuse externally 10A(FF)         up to SIL 3 acc. EN62061         130         Clamp up to 2.5mm² conductors |