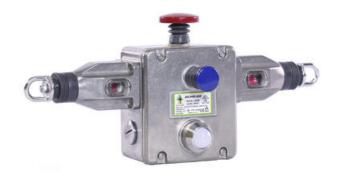

## IDEM GLHD-SS WIRE SWITCH IN STAINLESS STEEL

145029B-FZ GLHD-SS M20 '4NC 2NO' LED 110v/120v

## • Up to 200m for one switch

- 4 NC + 2 NO contacts
- 2 color LED
- Integrated emergency button
- Available in the EX version

## Product description

The GLHD-SS wireline switch in a stainless steel housing was created as a high-quality system for securing long conveyors, with a range of up to 200 m per one switch. It is suitable for long conveyor systems operating in difficult environments. Ideally suited for use in the food processing industry. The 2-color LED, signaling the operation of the switch, is visible from a large distance. The switch, combined with the GLHL-SS and GLHR-SS models, provides a range of up to 250 m per one set.

The GLHD-SS wire switches are equipped with 4 NC contacts and 2 NO contacts.