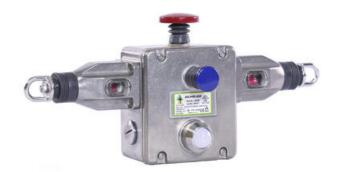

## IDEM GLHD-SS WIRE SWITCH IN STAINLESS STEEL

145029B GLHD-SS M20 '4NC 2NO' LED 110V

## • Up to 200m for one switch

- 4 NC + 2 NO contacts
- 2 color LED
- Integrated emergency button
- Available in the EX version

## Product description

The GLHD-SS wireline switch in a stainless steel housing was created as a high-quality system for securing long conveyors, with a range of up to 200 m per one switch. It is suitable for long conveyor systems operating in difficult environments. Ideally suited for use in the food processing industry. The 2-color LED, signaling the operation of the switch, is visible from a large distance. The switch, combined with the GLHL-SS and GLHR-SS models, provides a range of up to 250 m per one set.

The GLHD-SS wire switches are equipped with 4 NC contacts and 2 NO contacts.