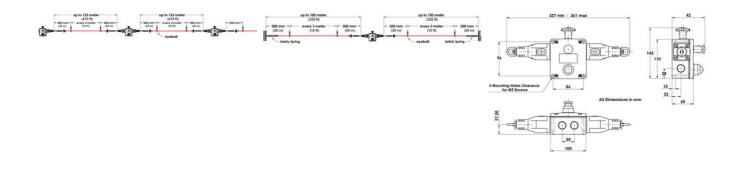

## Product description

The GLHD-SS wireline switch in a stainless steel housing was created as a high-quality system for securing long conveyors, with a range of up to 200 m per one switch. It is suitable for long conveyor systems operating in difficult environments. Ideally suited for use in the food processing industry. The 2-color LED, signaling the operation of the switch, is visible from a large distance. The switch, combined with the GLHL-SS and GLHR-SS models, provides a range of up to 250 m per one set.

| LED supply voltage                                 | 110Vac                                            |
|----------------------------------------------------|---------------------------------------------------|
| Materials Contacts                                 | Silver                                            |
| Mechanical reliability B10d                        | 1.5 x 10 <sup>6</sup> operations at 100mA load    |
| Mounting                                           | 4 x M5                                            |
| MTTFd                                              | 214 years                                         |
| Operating temperature                              | -25°C +80°C                                       |
| PFHd                                               | <1.0 x 10 <sup>-7</sup>                           |
| PL                                                 | up to PLe acc. ISO13849-1                         |
| Rope span                                          | 250m dual head                                    |
| Rope tension device                                | IDEM tensioner/gripper (quick fixing)             |
| Rope type                                          | 4.00mm outside diameter. Steel inner - PVC sheath |
| Short circuit overload protection                  | Fuse externally 10A(FF)                           |
| SIL                                                | un to SIL 2 and EN62061                           |
|                                                    | up to SIL 3 acc. EN62061                          |
| Tension force (typical mid setting)                | 130                                               |
| Tension force (typical mid setting)<br>Termination | ·                                                 |
|                                                    | 130                                               |
| Termination                                        | 130<br>Clamp up to 2.5mm <sup>2</sup> conductors  |