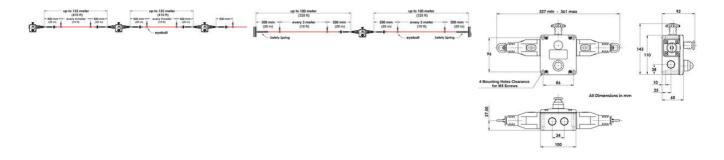

## Product description

The GLHD-SS wireline switch in a stainless steel housing was created as a high-quality system for securing long conveyors, with a range of up to 200 m per one switch. It is suitable for long conveyor systems operating in difficult environments. Ideally suited for use in the food processing industry. The 2-color LED, signaling the operation of the switch, is visible from a large distance. The switch, combined with the GLHL-SS and GLHR-SS models, provides a range of up to 250 m per one set.

| LED supply voltage                                 | 110Vac                                            |
|----------------------------------------------------|---------------------------------------------------|
| Materials Contacts                                 | Silver                                            |
| Mechanical reliability B10d                        | 1.5 x 10 <sup>6</sup> operations at 100mA load    |
| Mounting                                           | 4 x M5                                            |
| MTTFd                                              | 214 years                                         |
| Operating temperature                              | -25°C +80°C                                       |
| PFHd                                               | <1.0 x 10 <sup>-7</sup>                           |
| PL                                                 | up to PLe acc. ISO13849-1                         |
| Rope span                                          | 250m dual head                                    |
| Rope tension device                                | IDEM tensioner/gripper (quick fixing)             |
| Rope type                                          | 4.00mm outside diameter. Steel inner - PVC sheath |
| Short circuit overload protection                  | Fuse externally 10A(FF)                           |
| SIL                                                | un to SIL 2 and EN62061                           |
|                                                    | up to SIL 3 acc. EN62061                          |
| Tension force (typical mid setting)                | 130                                               |
| Tension force (typical mid setting)<br>Termination | ·                                                 |
|                                                    | 130                                               |
| Termination                                        | 130<br>Clamp up to 2.5mm <sup>2</sup> conductors  |