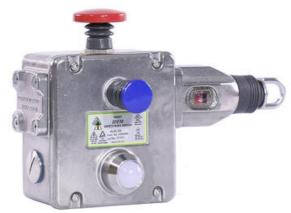

## IDEM ROPE PULL SWITCH GLHL-SS & GLHR-SS STAINLESS STEEL

145010A-FZ GLHR-SS ½NPT '4NC 2NO' E Stop & LED 24V

- Up to 100 m per switch
- 4 NC contacts + 2 NO contacts
- Duel colour LED
- Integrated emergency stop button
- ATEX Version available

## Product description

The GLHR/L-SS is a robust heavy duty safety rope pull switch and is designed to protect long conveyor lengths up to 125m (2 switches) or up to 100m using a single switch.

The stainless steel 316 housings are designed specifically to withstand the tough environments found in the food and pharmaceutical industries.