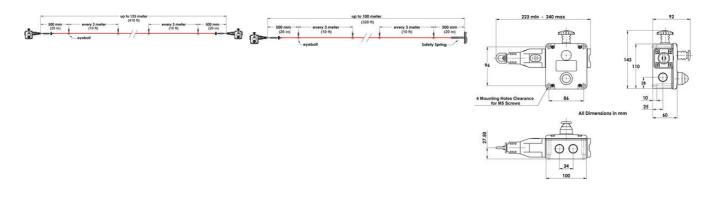

## Product description

The GLHR/L-SS is a robust heavy duty safety rope pull switch and is designed to protect long conveyor lengths up to 125m (2 switches) or up to 100m using a single switch.

The stainless steel 316 housings are designed specifically to withstand the tough environments found in the food and pharmaceutical industries.

They will survive chemical and detergent washdown by providing all stainless steel parts and robust IP67 and IP69K sealing by using integral bellows and gaskets.

They can be used to complement the GLHD-SS (dual head) versions at each end of the rope.