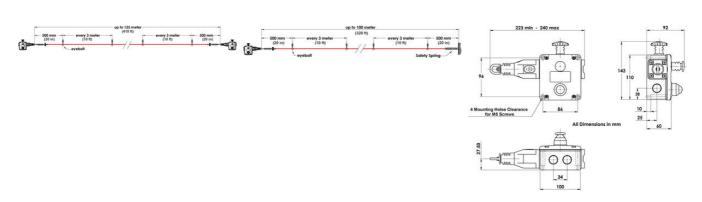

## Product description

The GLHR/L-SS is a robust heavy duty safety rope pull switch and is designed to protect long conveyor lengths up to 125m (2 switches) or up to 100m using a single switch.

The stainless steel 316 housings are designed specifically to withstand the tough environments found in the food and pharmaceutical industries.

They will survive chemical and detergent washdown by providing all stainless steel parts and robust IP67 and IP69K sealing by using integral bellows and gaskets.

They can be used to complement the GLHD-SS (dual head) versions at each end of the rope.