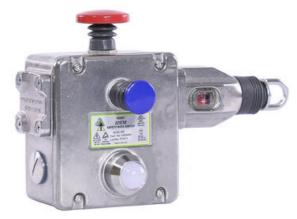

## IDEM ROPE PULL SWITCH GLHL-SS & GLHR-SS STAINLESS STEEL

145005A-FZ GLHL-SS M20 '4NC 2NO' E Stop & LED 24V

- Up to 100 m per switch
- 4 NC contacts + 2 NO contacts
- Duel colour LED
- Integrated emergency stop button
- ATEX Version available

## Product description

The GLHR/L-SS is a robust heavy duty safety rope pull switch and is designed to protect long conveyor lengths up to 125m (2 switches) or up to 100m using a single switch.

The stainless steel 316 housings are designed specifically to withstand the tough environments found in the food and pharmaceutical industries.

## Specifications

| Annual usage                     | 8 cycles per hour/24 hours per day/365 days                                              |  |  |  |
|----------------------------------|------------------------------------------------------------------------------------------|--|--|--|
| Approvals                        | EN60947-5-5, ISO 13850, ISO 13849-1, EN62061, EN60947-5-1, CE, cULus, TÜV, UL 508        |  |  |  |
| Central Material                 | Stainless steel 316                                                                      |  |  |  |
| Conduit entry                    | 4 x M20                                                                                  |  |  |  |
| Contact Type                     | EN60947-5-1 double break type Zb, Snap action up to 4NC (positive break) 2NO (auxiliary) |  |  |  |
| Contacts                         | 4NC 2NO                                                                                  |  |  |  |
| Fittings                         | E-stop and LED                                                                           |  |  |  |
| Integrated emergency stop button | Yes                                                                                      |  |  |  |
| Integrated LED indication        | Yes                                                                                      |  |  |  |