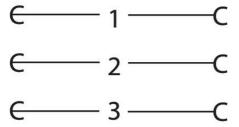

## Specifications

| Cable diameter                     | 5,3 +0,30/-0,10 mm             |
|------------------------------------|--------------------------------|
| Cable length                       | 0.6 m                          |
| Coding                             | A                              |
| Color Cable                        | Black                          |
| Connection female                  | M12                            |
| Connection male                    | M12                            |
| Contact Embodiment                 | Straight female, Straight male |
| Cross-Section                      | 0.34                           |
| Drag Chain Tested                  | No                             |
| IP Class                           | IP67                           |
| Isolation conductor                | PVC                            |
| LED indicator                      | No                             |
| Material of connection             | Metal                          |
| Number of poles                    | 3                              |
| Rated Current                      | 4                              |
| Shielded                           | No                             |
| Temperature Range Flexible Use Of  | -5                             |
| Temperature Range For Flexible Use | 80                             |
| Temperature Range The Use Of       | -30                            |
|                                    |                                |