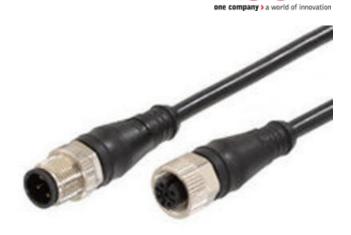

## MOLEX - JUMPER CABLE M12 STRAIGHT MALE TO M12 STRAIGHT FEMALE

883030P03M006 Cordset M12/M12-F/M-ST/ST-3p-0.6m

- Anti-vibration Nut
- IP67