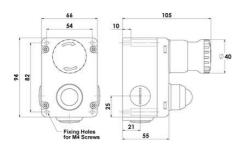

## Product description

Specifications

| Annual usage              | 8 cycles per hour/24 hours per day/365 day                                              |
|---------------------------|-----------------------------------------------------------------------------------------|
| Approvals                 | EN60947-5-1, EN60947-5-5, EN62061, UL 508, ISO 13850, ISO 13849-1                       |
| Atex approved             | No                                                                                      |
| Central Material          | Stainless steel 316                                                                     |
| Conduit entry             | 1/2"NPT                                                                                 |
| Contact Type              | EN60947-5-1 double break type Zb Snap Action up to 4NC (positive break) 2NO (Auxiliary) |
| Contacts                  | 3NC 1NO                                                                                 |
| Integrated LED indication | Yes                                                                                     |
| IP Class                  | ІР69К                                                                                   |
| LED Display               | Steady Green/Steady Red                                                                 |
| LED supply voltage        | 110Vac                                                                                  |
| Materials Contacts        | Silver                                                                                  |