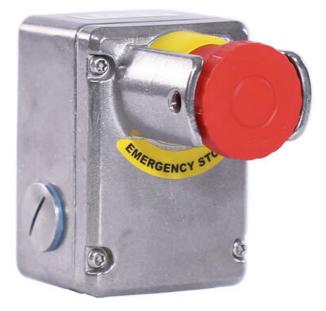

## IDEM EMERGENCY STOP (E-STOP) SWITCHES ESL-SS

232026-BS ESL-SS(LP) ½NPT '3NC 1NO' LED Steady 110V

- Robust stainless steel emergency stop
- IP69K
- -25°C 80°C
- 3 cable connection positions