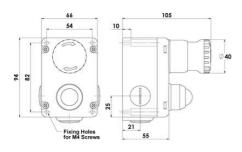

## Product description

Specifications

| Annual usage              | 8 cycles per hour/24 hours per day/365 day                                              |
|---------------------------|-----------------------------------------------------------------------------------------|
| Approvals                 | EN60947-5-1, EN60947-5-5, EN62061, UL 508, ISO 13850, ISO 13849-1                       |
| Atex approved             | No                                                                                      |
| Central Material          | Stainless steel 316                                                                     |
| Conduit entry             | 1/2"NPT                                                                                 |
| Contact Type              | EN60947-5-1 double break type Zb Snap Action up to 4NC (positive break) 2NO (Auxiliary) |
| Contacts                  | 2NC 2NO                                                                                 |
| Integrated LED indication | Yes                                                                                     |
| IP Class                  | IP69K                                                                                   |
| LED Display               | Steady Green/Flashing Red                                                               |
| LED supply voltage        | 230Vac                                                                                  |
| Materials Contacts        | Silver                                                                                  |

| Mechanical reliability B10d       | 2.5x10 <sup>6</sup> operations at 100mA load |
|-----------------------------------|----------------------------------------------|
| Mounting                          | 4 x M4                                       |
| MTTFd                             | 214 years                                    |
| Number of poles                   | 4                                            |
| Operating temperature             | -25°C +80°C                                  |
| Operational rating                | 240v 3A                                      |
| PFHd                              | <1.0 x 10 <sup>-7</sup>                      |
| Rated insulation voltage          | 500V                                         |
| Short circuit overload protection | Fuse externally 10A(FF)                      |
| Thermal current (Ith)             | 10                                           |
| Withstand voltage                 | 2500V                                        |