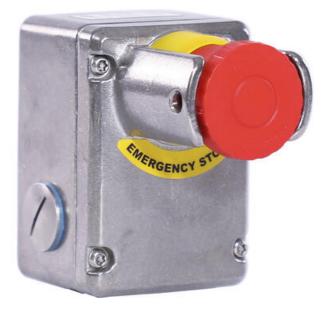

## IDEM EMERGENCY STOP (E-STOP) SWITCHES ESL-SS

232024-C ESL-SS(LP) ½NPT '2NC 2NO' LED 230V

- Robust stainless steel emergency stop
- IP69K
- -25°C 80°C
- 3 cable connection positions