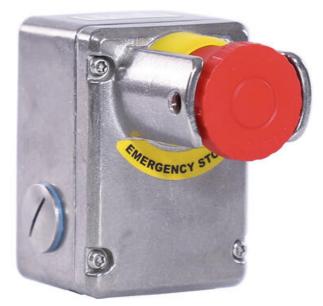

## IDEM EMERGENCY STOP (E-STOP) SWITCHES ESL-SS

232022C ESL-SS(L) ½NPT '4NC' LED 230V

- Robust stainless steel emergency stop
- IP69K
- -25°C 80°C
- 3 cable connection positions