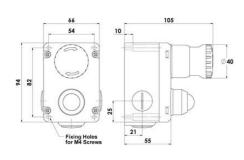

## Specifications

| Annual usage              | 8 cycles per hour/24 hours per day/365 day                                              |
|---------------------------|-----------------------------------------------------------------------------------------|
| Approvals                 | EN60947-5-1, EN60947-5-5, EN62061, UL 508, ISO 13850, ISO 13849-1                       |
| Atex approved             | No                                                                                      |
| Central Material          | Stainless steel 316                                                                     |
| Conduit entry             | 1/2"NPT                                                                                 |
| Contact Type              | EN60947-5-1 double break type Zb Snap Action up to 4NC (positive break) 2NO (Auxiliary) |
| Contacts                  | 4NC                                                                                     |
| Integrated LED indication | Yes                                                                                     |
| IP Class                  | IP69K                                                                                   |
| LED Display               | Steady Green/Flashing Red                                                               |
| LED supply voltage        | 230Vac                                                                                  |
| Materials Contacts        | Silver                                                                                  |
|                           |                                                                                         |

| Mechanical reliability B10d       | 2.5x10 <sup>6</sup> operations at 100mA load |
|-----------------------------------|----------------------------------------------|
| Mounting                          | 4 x M4                                       |
| MTTFd                             | 214 years                                    |
| Number of poles                   | 4                                            |
| Operating temperature             | -25°C +80°C                                  |
| Operational rating                | 240v 3A                                      |
| PFHd                              | <1.0 x 10 <sup>-7</sup>                      |
| Rated insulation voltage          | 500V                                         |
| Short circuit overload protection | Fuse externally 10A(FF)                      |
| Thermal current (Ith)             | 10                                           |
| Withstand voltage                 | 2500V                                        |