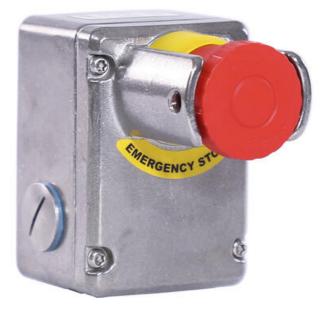

## IDEM EMERGENCY STOP (E-STOP) SWITCHES ESL-SS

232020C ESL-SS(L) ½NPT '3NC 1NO' LED 230V

- Robust stainless steel emergency stop
- IP69K
- -25°C 80°C
- 3 cable connection positions