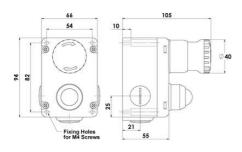

## Product description

Specifications

| Annual usage              | 8 cycles per hour/24 hours per day/365 day                                              |
|---------------------------|-----------------------------------------------------------------------------------------|
| Approvals                 | EN60947-5-1, EN60947-5-5, EN62061, UL 508, ISO 13850, ISO 13849-1                       |
| Atex approved             | No                                                                                      |
| Central Material          | Stainless steel 316                                                                     |
| Conduit entry             | 1/2"NPT                                                                                 |
| Contact Type              | EN60947-5-1 double break type Zb Snap Action up to 4NC (positive break) 2NO (Auxiliary) |
| Contacts                  | 3NC 1NO                                                                                 |
| Integrated LED indication | Yes                                                                                     |
| IP Class                  | IP69K                                                                                   |
| LED Display               | Steady Green/Flashing Red                                                               |
| LED supply voltage        | 230Vac                                                                                  |
| Materials Contacts        | Silver                                                                                  |

| Mechanical reliability B10d       | 2.5x10 <sup>6</sup> operations at 100mA load |
|-----------------------------------|----------------------------------------------|
| Mounting                          | 4 x M4                                       |
| MTTFd                             | 214 years                                    |
| Number of poles                   | 4                                            |
| Operating temperature             | -25°C +80°C                                  |
| Operational rating                | 240v 3A                                      |
| PFHd                              | <1.0 x 10 <sup>-7</sup>                      |
| Rated insulation voltage          | 500V                                         |
| Short circuit overload protection | Fuse externally 10A(FF)                      |
| Thermal current (Ith)             | 10                                           |
| Withstand voltage                 | 2500V                                        |