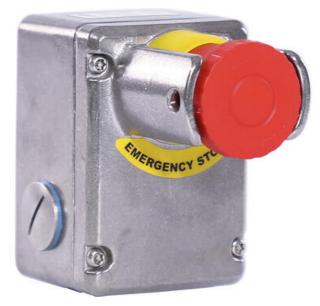

## IDEM EMERGENCY STOP (E-STOP) SWITCHES ESL-SS

232002-GC ESL-SS ½NPT '2NC 2NO' with Gold Contacts

- Robust stainless steel emergency stop
- IP69K
- -25°C 80°C
- 3 cable connection positions