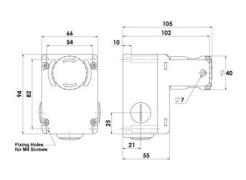

## IDEM EMERGENCY STOP (E-STOP) SWITCHES ESL-SS

232002-GC ESL-SS ½NPT '2NC 2NO' with Gold Contacts

- Robust stainless steel emergency stop
- IP69K
- -25°C 80°C
- 3 cable connection positions

## Specifications

| Specifications              |                                                                                         |
|-----------------------------|-----------------------------------------------------------------------------------------|
| Annual usage                | 8 cycles per hour/24 hours per day/365 day                                              |
| Approvals                   | EN60947-5-1, EN60947-5-5, EN62061, UL 508, ISO 13850, ISO 13849-1                       |
| Atex approved               | No                                                                                      |
| Central Material            | Stainless steel 316                                                                     |
| Conduit entry               | 1/2"NPT                                                                                 |
| Contact Type                | EN60947-5-1 double break type Zb Snap Action up to 4NC (positive break) 2NO (Auxiliary) |
| Contacts                    | 2NC 2NO                                                                                 |
| Integrated LED indication   | No                                                                                      |
| IP Class                    | IP69K                                                                                   |
| Materials Contacts          | Gold plated                                                                             |
| Mechanical reliability B10d | 2.5x10 <sup>6</sup> operations at 100mA load                                            |
| Mounting                    | 4 x M4                                                                                  |
|                             |                                                                                         |