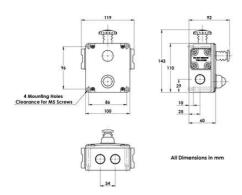

## Specifications

| Annual usage                | 8 cycles per hour/24 hours per day/365days                                              |
|-----------------------------|-----------------------------------------------------------------------------------------|
| Approvals                   | EN60947-5-1, EN60947-5-5, EN62061, UL 508, ISO 13850, ISO 13849-1                       |
| Atex approved               | No                                                                                      |
| Central Material            | Stainless steel 316                                                                     |
| Conduit entry               | 1/2"NPT                                                                                 |
| Contact Type                | EN60947-5-1 double break type Zb Snap Action up to 4NC (positive break) 2NO (Auxiliary) |
| Contacts                    | 4NC 2NO                                                                                 |
| Integrated LED indication   | Yes                                                                                     |
| IP Class                    | IP69K                                                                                   |
| LED Display                 | Steady Green, Flashing Red                                                              |
| LED supply voltage          | 230Vac                                                                                  |
| Materials Contacts          | Silver                                                                                  |
| Mechanical reliability B10d | 2.5x10 <sup>6</sup> operations at 100mA load                                            |
| Mounting                    | 4 x M5                                                                                  |
| MTTFd                       | 214 years                                                                               |
| Operating temperature       | -25°C +80°C                                                                             |
| Operational rating          | 240V 3A                                                                                 |
| PFHd                        | <1.0 x 10 <sup>-7</sup>                                                                 |
| PL                          | up to PLe acc. ISO13849-1                                                               |