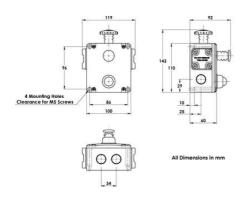

## Specifications

| Annual usage                                                                                                | 8 cycles per hour/24 hours per day/365days                                                   |
|-------------------------------------------------------------------------------------------------------------|----------------------------------------------------------------------------------------------|
| Approvals                                                                                                   | EN60947-5-1, EN60947-5-5, EN62061, UL 508, ISO 13850, ISO 13849-1                            |
| Atex approved                                                                                               | No                                                                                           |
| Central Material                                                                                            | Die cast metal                                                                               |
| Conduit entry                                                                                               | 1/2"NPT                                                                                      |
| Contact Type                                                                                                | EN60947-5-1 double break type Zb Snap Action up to 4NC (positive break) 2NO (Auxiliary)      |
| Contacts                                                                                                    | 4NC 2NO                                                                                      |
| Integrated LED indication                                                                                   | Yes                                                                                          |
| IP Class                                                                                                    | IP67                                                                                         |
| LED Display                                                                                                 | Steady Green, Flashing Red                                                                   |
| LED supply voltage                                                                                          | 110Vac                                                                                       |
|                                                                                                             | 110Vac                                                                                       |
| Materials Contacts                                                                                          | Silver                                                                                       |
|                                                                                                             |                                                                                              |
| Materials Contacts                                                                                          | Silver                                                                                       |
| Materials Contacts<br>Mechanical reliability B10d                                                           | Silver<br>2.5x10 <sup>e</sup> operations at 100mA load                                       |
| Materials Contacts<br>Mechanical reliability B10d<br>Mounting                                               | Silver<br>2.5x10 <sup>e</sup> operations at 100mA load<br>4 x M5                             |
| Materials Contacts Mechanical reliability B10d Mounting MTTFd                                               | Silver<br>2.5x10 <sup>6</sup> operations at 100mA load<br>4 x M5<br>214 years                |
| Materials Contacts       Mechanical reliability B10d       Mounting       MTTFd       Operating temperature | Silver<br>2.5x10 <sup>6</sup> operations at 100mA load<br>4 x M5<br>214 years<br>-25°C +80°C |