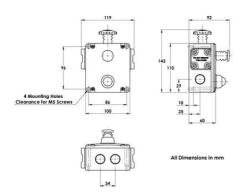

## Specifications

| Annual usage                | 8 cycles per hour/24 hours per day/365days                                              |
|-----------------------------|-----------------------------------------------------------------------------------------|
| Approvals                   | EN60947-5-1, EN60947-5-5, EN62061, UL 508, ISO 13850, ISO 13849-1                       |
| Atex approved               | No                                                                                      |
| Central Material            | Die cast metal                                                                          |
| Conduit entry               | 1/2"NPT                                                                                 |
| Contact Type                | EN60947-5-1 double break type Zb Snap Action up to 4NC (positive break) 2NO (Auxiliary) |
| Contacts                    | 4NC 2NO                                                                                 |
| Integrated LED indication   | Yes                                                                                     |
| IP Class                    | IP67                                                                                    |
| LED Display                 | Steady Green, Flashing Red                                                              |
| LED supply voltage          | 24Vdc                                                                                   |
| Materials Contacts          | Silver                                                                                  |
| Mechanical reliability B10d | 2.5x10 <sup>6</sup> operations at 100mA load                                            |
| Mounting                    | 4 x M5                                                                                  |
| MTTFd                       | 214 years                                                                               |
| Operating temperature       | -25°C +80°C                                                                             |
| Operational rating          | 240V 3A                                                                                 |
| PFHd                        | <1.0 x 10 <sup>-7</sup>                                                                 |
| PL                          | up to PLe acc. ISO13849-1                                                               |
|                             |                                                                                         |