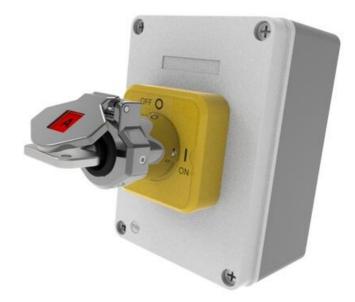

## IDEM SKORPION TRAPPED KEY M-ISB2, SS-ISB2

Control Isolation box, 63A

SS-ISB2-63 Isolation Switch Box 63A 4 Pole - Stainless Steel Barrel Hou

- Die cast metal or Stainless steel
- Available in 63A
- Trapped key = power to equipment

## Product description

IDEM's Skorpion M-ISB2 is a trapped key control isolation switch box with die cast metal barrel housing, SS-ISB2 is a trapped key control isolation switch box with stainless-steel barrel housing, both variants are available in 63A rating.

Control Isolation Switches are the first part of the trapped key system and is usually on the control panel.

The isolation switch box is where the isolator key for a trapped key system is placed and trapped so power can be provided to the guarded area. When the key is turned power to the guarded area is cut and the key can be removed from the switch.