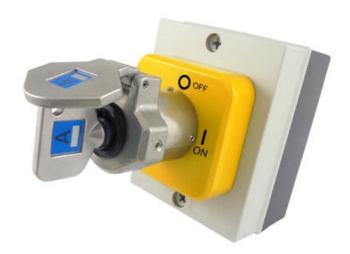

## IDEM SKORPION TRAPPED KEY M-ISB1, SS-ISB1

Control Isolation Box, 25A / 40A

SS-ISB1-40 Isolation Switch Box 40A 4 Pole, Stainless Steel Barrel Housing

- Die cast metal or Stainless steel
- Available with 25A or 40A
- Trapped key = power to equipment

## Product description

IDEM's Skorpion M-ISB1 is a trapped key control isolation switch box with die cast metal barrel housing, SS-ISB1 is a trapped key control isolation switch box with stainless-steel barrel housing, both variants are available in 25A and 40A versions.

Control Isolation Switches are the first part of the trapped key system and is usually on the control panel. Available with 25A or 40A. (For 63A rating please see M-ISB2).

The isolation switch box is where the isolator key for a trapped key system is placed and trapped so power can be provided to the guarded area. When the key is turned power to the guarded area is cut and the key can be removed from the switch.