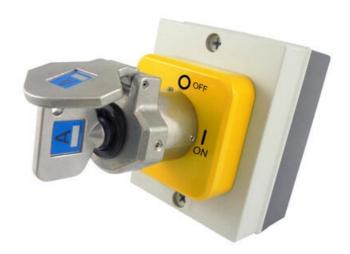

## IDEM SKORPION TRAPPED KEY M-ISB1, SS-ISB1

Control Isolation Box, 25A / 40A

SS-ISB1-25 Isolation Switch Box 25A 4 Pole, Stainless Steel Barrel Housing

- Die cast metal or Stainless steel
- Available with 25A or 40A
- Trapped key = power to equipment

## Product description

IDEM's Skorpion M-ISB1 is a trapped key control isolation switch box with die cast metal barrel housing, SS-ISB1 is a trapped key control isolation switch box with stainless-steel barrel housing, both variants are available in 25A and 40A versions.

Control Isolation Switches are the first part of the trapped key system and is usually on the control panel. Available with 25A or 40A. (For 63A rating please see M-ISB2).

The isolation switch box is where the isolator key for a trapped key system is placed and trapped so power can be provided to the guarded area. When the key is turned power to the guarded area is cut and the key can be removed from the switch.